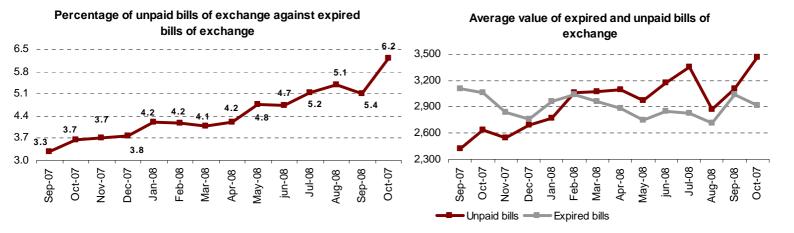

The percentage of unpaid bills of exchange against expired bills of exchange reached the rate of 6.2%, more than 1.1 percent points as compared with the percentage registered the previous month of September.

For the ninth consecutive month, the average value of the unpaid bills of exchange was greater than the average value of the expired bills of exchange. In the month of October, the average value of the unpaid bills of exchange reached 3,460 euros.