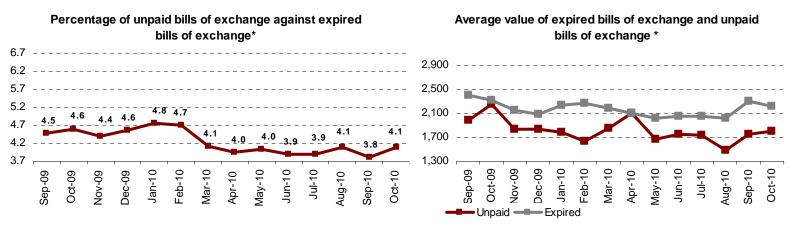

# 4.1% of the total expired bills of exchange are unpaid

In October, the number of returned unpaid bills of exchange reached 332,837, representing an 18.0 decrease with regard to the same month the previous year.

\*Data compared with the final data for 2009

The percentage of unpaid bills of exchange against expired bills of exchange reached 4.1%.

In October 2010, the average value of expired bills of exchange (2,213 euros) was higher than the average value of unpaid bills of exchange (1,796 euros).

\*Final data until October 2009