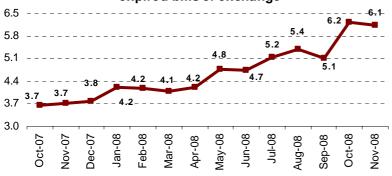

The percentage of unpaid bills of exchange against expired bills of exchange reached the rate of 6.1%, one-tenth of a percentage point lower than the percentage registered the previous month of October.

## Percentage of unpaid bills of exchange against expired bills of exchange