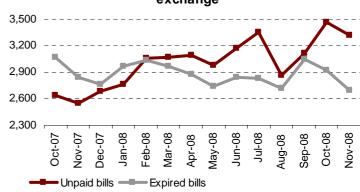

For the tenth consecutive month, the average value of the unpaid bills of exchange was greater than the average value of the expired bills of exchange. In the month of November, the average value of the unpaid bills of exchange reached 3,317 euros.

## Average value of expired and unpaid bills of exchange