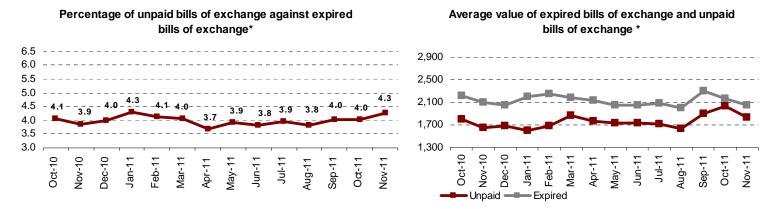

# Total unpaid and expired bills of exchange

\*Data compared with the final data for 2010

The percentage of unpaid bills of exchange against expired bills of exchange reached 4.3%.

In November 2011, the average value of expired bills of exchange (2,046 euros) was higher than the average value of unpaid bills of exchange (1,827 euros).