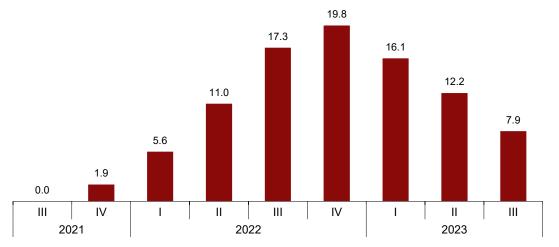

## Quarterly evolution of inventory levels in the Trade sector

The general index of inventory levels in the Trade sector registered an annual variation of 7.9% in the third quarter of 2023. This rate was 4.3 points lower than that recorded for the second quarter.

|                   |           | Total Trade | Wholesale and retail<br>trade and repair of<br>motor vehicles and | Wholesale trade, except<br>of motor vehicles and<br>motorcycles | motor vehicles and motorcycles |
|-------------------|-----------|-------------|-------------------------------------------------------------------|-----------------------------------------------------------------|--------------------------------|
| 2019              |           | 3.8         | 7.6                                                               | 4.0                                                             | 0.6                            |
| 2020              |           | -1.4        | -1.5                                                              | -1.4                                                            | -1.5                           |
| 2021              |           | -0.9        | -14.2                                                             | 3.7                                                             | -0.5                           |
| 2022              |           | 13.5        | -1.7                                                              | 19.1                                                            | 11.0                           |
| 2023 <sup>1</sup> |           | 11.9        | 29.9                                                              | 9.4                                                             | 7.6                            |
| 2021              | III       | 0.0         | -15.6                                                             | 5.6                                                             | -0.8                           |
|                   | IV        | 1.9         | -15.2                                                             | 8.0                                                             | 1.0                            |
| 2022              | I         | 5.6         | -18.3                                                             | 14.4                                                            | 4.6                            |
|                   | II        | 11.0        | -9.5                                                              | 18.1                                                            | 9.9                            |
|                   | III       | 17.3        | 5.4                                                               | 21.8                                                            | 14.5                           |
|                   | IV        | 19.8        | 21.0                                                              | 21.6                                                            | 14.9                           |
| 2023              | I         | 16.1        | 28.2                                                              | 14.9                                                            | 11.7                           |
|                   | Ш         | 12.2        | 28.1                                                              | 10.3                                                            | 7.4                            |
|                   | III       | 7.9         | 33.2                                                              | 3.7                                                             | 3.9                            |
| 2022              | July      | 15.3        | 0.7                                                               | 20.2                                                            | 13.5                           |
|                   | August    | 17.9        | 5.1                                                               | 22.7                                                            | 14.8                           |
|                   | September | 18.8        | 10.6                                                              | 22.4                                                            | 15.3                           |
|                   | October   | 20.0        | 16.9                                                              | 21.9                                                            | 17.3                           |
|                   | November  | 20.9        | 21.8                                                              | 23.2                                                            | 15.3                           |
|                   | December  | 18.4        | 24.5                                                              | 19.7                                                            | 12.2                           |
| 2023              | January   | 17.7        | 26.4                                                              | 17.9                                                            | 12.3                           |
|                   | February  | 15.3        | 30.3                                                              | 13.5                                                            | 10.9                           |
|                   | March     | 15.3        | 28.0                                                              | 13.5                                                            | 12.0                           |
|                   | April     | 13.4        | 25.5                                                              | 12.7                                                            | 8.0                            |
|                   | May       | 12.5        | 28.7                                                              | 10.3                                                            | 8.4                            |
|                   | June      | 10.8        | 30.0                                                              | 8.2                                                             | 5.9                            |
|                   | July      | 10.1        | 34.2                                                              | 6.5                                                             | 5.3                            |
|                   | August    | 8.0         | 33.9                                                              | 3.6                                                             | 4.3                            |
|                   | September | 5.8         | 31.6                                                              | 1.2                                                             | 2.3                            |