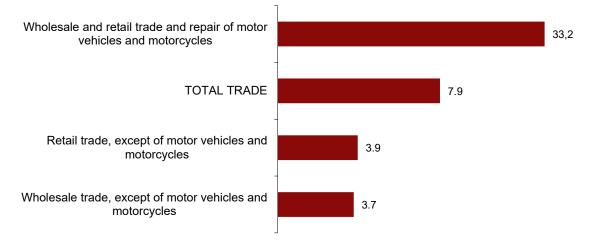

## General index of inventory levels in the Trade sector

Annual rate. Percentage

All sectors showed positive annual rates. *Sale and repair of motor vehicles and motorcycles* recorded the highest increase (33.2%).

### 1. Inventory level indices for merchandise in the Trade sector General and by sector. Third quarter 2023

|                                                                         | Index | Rate (%)  |        |              |
|-------------------------------------------------------------------------|-------|-----------|--------|--------------|
|                                                                         |       | Quarterly | Annual | Year-to-date |
|                                                                         |       |           |        | average      |
| Total trade                                                             | 147.7 | 0.7       | 7.9    | 11.9         |
| Wholesale and retail trade and repair of motor vehicles and motorcycles | 176.0 | 4.0       | 33.2   | 29.9         |
| Wholesale trade, except of motor vehicles and motorcycles               | 156.0 | 0.3       | 3.7    | 9.4          |
| Retail trade, except of motor vehicles and motorcycles                  | 118.9 | -0.8      | 3.9    | 7.6          |