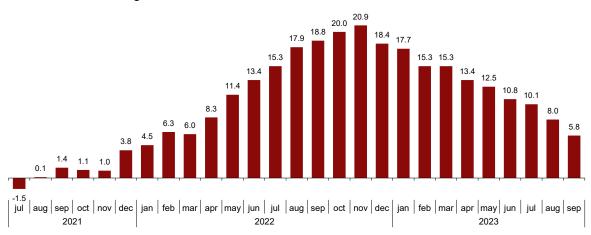

## Monthly evolution of inventory levels in the Trade sector

The general index of inventory levels of goods in the Sales sector registered an annual rate of 10.1% in July 2023. This rate is seven tenths lower than that registered in June.

In August, the annual rate was 8.0%, 2.1 points lower than that recorded in July.

Finally, in September the annual rate was 5.8%, 2.2 points less than that of August.

|                   |           | Total Trade | Wholesale and retail<br>trade and repair of<br>motor vehicles and | Wholesale trade, except<br>of motor vehicles and<br>motorcycles | motor vehicles and motorcycles |
|-------------------|-----------|-------------|-------------------------------------------------------------------|-----------------------------------------------------------------|--------------------------------|
| 2019              |           | 3.8         | 7.6                                                               | 4.0                                                             | 0.6                            |
| 2020              |           | -1.4        | -1.5                                                              | -1.4                                                            | -1.5                           |
| 2021              |           | -0.9        | -14.2                                                             | 3.7                                                             | -0.5                           |
| 2022              |           | 13.5        | -1.7                                                              | 19.1                                                            | 11.0                           |
| 2023 <sup>1</sup> |           | 11.9        | 29.9                                                              | 9.4                                                             | 7.6                            |
| 2021              | III       | 0.0         | -15.6                                                             | 5.6                                                             | -0.8                           |
|                   | IV        | 1.9         | -15.2                                                             | 8.0                                                             | 1.0                            |
| 2022              | I         | 5.6         | -18.3                                                             | 14.4                                                            | 4.6                            |
|                   | II        | 11.0        | -9.5                                                              | 18.1                                                            | 9.9                            |
|                   | III       | 17.3        | 5.4                                                               | 21.8                                                            | 14.5                           |
|                   | IV        | 19.8        | 21.0                                                              | 21.6                                                            | 14.9                           |
| 2023              | I         | 16.1        | 28.2                                                              | 14.9                                                            | 11.7                           |
|                   | Ш         | 12.2        | 28.1                                                              | 10.3                                                            | 7.4                            |
|                   | III       | 7.9         | 33.2                                                              | 3.7                                                             | 3.9                            |
| 2022              | July      | 15.3        | 0.7                                                               | 20.2                                                            | 13.5                           |
|                   | August    | 17.9        | 5.1                                                               | 22.7                                                            | 14.8                           |
|                   | September | 18.8        | 10.6                                                              | 22.4                                                            | 15.3                           |
|                   | October   | 20.0        | 16.9                                                              | 21.9                                                            | 17.3                           |
|                   | November  | 20.9        | 21.8                                                              | 23.2                                                            | 15.3                           |
|                   | December  | 18.4        | 24.5                                                              | 19.7                                                            | 12.2                           |
| 2023              | January   | 17.7        | 26.4                                                              | 17.9                                                            | 12.3                           |
|                   | February  | 15.3        | 30.3                                                              | 13.5                                                            | 10.9                           |
|                   | March     | 15.3        | 28.0                                                              | 13.5                                                            | 12.0                           |
|                   | April     | 13.4        | 25.5                                                              | 12.7                                                            | 8.0                            |
|                   | May       | 12.5        | 28.7                                                              | 10.3                                                            | 8.4                            |
|                   | June      | 10.8        | 30.0                                                              | 8.2                                                             | 5.9                            |
|                   | July      | 10.1        | 34.2                                                              | 6.5                                                             | 5.3                            |
|                   | August    | 8.0         | 33.9                                                              | 3.6                                                             | 4.3                            |
|                   | September | 5.8         | 31.6                                                              | 1.2                                                             | 2.3                            |