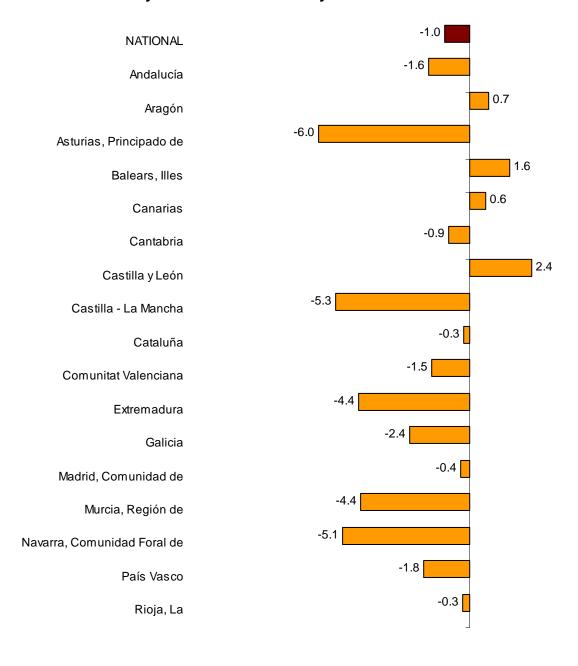

#### **Autonomous Communities. Turnover variation rates**

In January 2011, thirteen Autonomous Communities registered negative interannual variation rates, highlighting Principado de Asturias (–6.0%), Castilla-La Mancha (–5.3) and Comunidad Foral de Navarra (–5.1%).

The greatest increases were registered in Castilla y León (2.4%) and Illes Balears (1.6%).