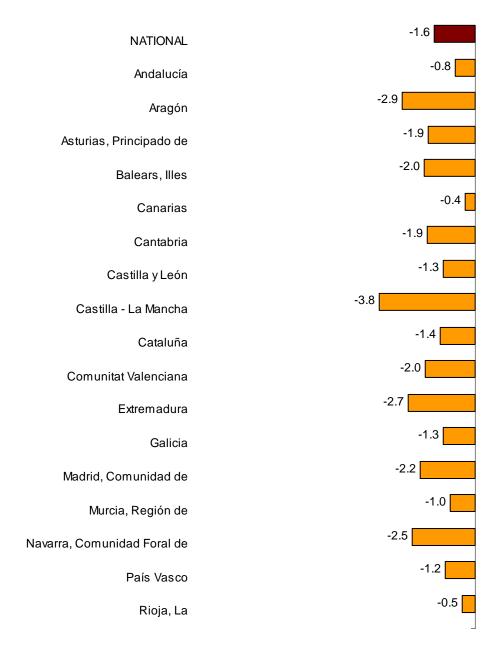

### **Autonomous Communities. Variation rates of employed personnel**

Employment in the services sector decreased in the interannual rate in all of the Autonomous Communities.

The greatest decreases were registered in Castilla-La Mancha (-3.8%), Aragón (-2.9%) and Extremadura (2.7%). Meanwhile, Canarias registered the lowest decreases (-0.4).