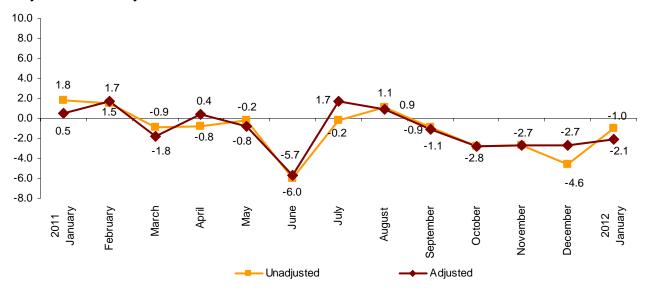

#### Variation rates adjusted for the calendar effect

After eliminating the calendar effect, that is, the difference between the number of working days in a given month in different years, the interannual variation of the Services Sector Turnover General Index stood at **-2.1%** in January, rate that is the same than registered the previous month.