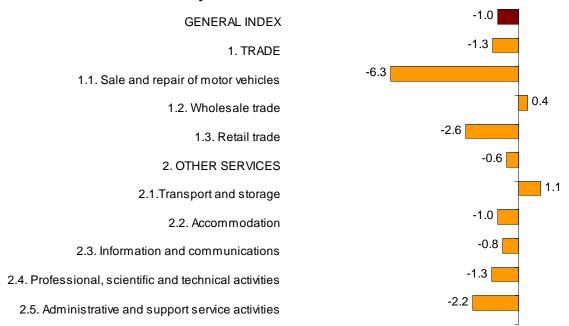

#### **Evolution of turnover in the Services sector**

The interannual rate of turnover in the Market Services sector experienced an interannual variation of –1.0% in January, almost three and a half points below that registered in December.

Trade registered an annual rate of -1.3% and an effect of -0.858. In turn, the annual variation of Other Services was -0.6%, with an effect of -0.180 on the general index.

The sectors presented a negative contribution to the general index were:

- Retail trade, with an annual variation of -2.6% and an effect of -0.651 on the general index.
- Sale and repair of motor vehicles and motorcycles, with an annual rate of -6.3% and an effect of -0.372, mainly due to the negative evolution of *Sale of motor vehicles*.

Meanwhile, the sectors presented a positive contribution to the general index were:

- Wholesale trade and intermediaries, with an annual variation of 0.4% and an effect of 0.372 on the general index, due to the increses of the turnover in the Wholesale of fuels, metals and the like.
- **Transport and storage**, with an annual variation of 1.1% and an effect of 0.101 on the general index, due to the increses in *Storage and activities connected to transport*.