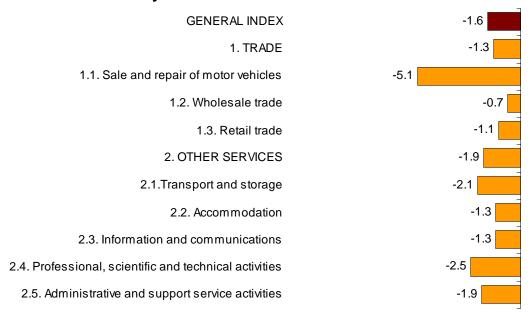

#### **Evolution of employed personnel**

Employment in the Services sector registered an interannual variation of –1.6% in January, one tenth below that registered in December.

Trade registered a variation of -1.3% and an effect of -0.568. Other Services registered a rate of -1.9% and an effect of -1.059.

All sectors presented a negative effect on the general index of employed personnel. Those with the greatest influence were:

- **Professional, scientific, and technical activities,** with an annual rate of -2.5% in January and an effect of -0.284, caused by the negative evolution recorded for almost all activities comprising this sector. Worth noting among them *Architectural and engineering activities; technical testing and analysis*.
- Administrative and support service activities, with an annual variation of -1.9% and an effect of -0.270, motivated by the negaive evolution in almost all activities in this sector, highlighting Office administrative and other business support activities.
- **Transport and storage**, with an annual variation of −2.1% and an effect of −0.258, mainly due to the decrease in *Freight transport by road and removal services*.
- Retail trade, with an annual variation of -1.1% and an effect of -0.257 on the general index.