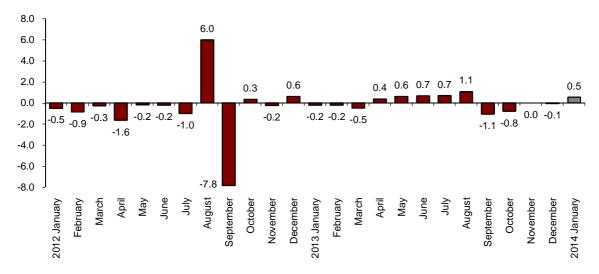

#### Monthly evolution of the turnover for the market Services Sector

The turnover for the market Services Sector registered a variation of 0.5%, after adjusting for seasonal and calendar effects, in January 2014, as compared with December 2013. This rate was six tenths over that registered in December.

#### General index of the turnover for the Market Services Sector Adjusted for seasonal and calendar effects. Monthly rate

After adjusting for seasonal and calendar effects, *Trade* registered a monthly variation of 0.8% and *Other services* did so by 0.4%.