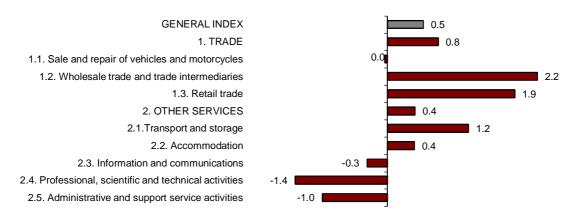

#### General index of the turnover for the Market Services Sector Adjusted for seasonal and calendar effects. Monthly rate

After adjusting for seasonal and calendar effects, *Trade* registered a monthly variation of 0.8% and *Other services* did so by 0.4%.

All sectors increased its turnover, except for *Information and communications* (–0.3%), *Professional, scientific and technical activities* (–1.4%) and *Administrative and support service activities* (–1.0%). Wholesale and retail trade and repair of motor vehicles and motorcycles remains the same (0.0%).