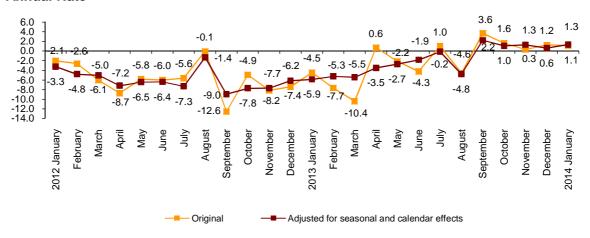

#### Annual turnover variation rates for the Market Services sector

In January, the general Index of the turnover for the Market Services sector, after adjusting for seasonally and calendar effects, registered a 1.3% increase as compared with the same month of 2013, that is, seven tenths over that registered in December 2013.

The original series registered an annual variation of 1.1%, that is, one tenth lower than that recorded in December 2013.

#### General index of the turnover for the Market Services Sector Annual Rate

After adjusting for seasonal and calendar effects, *Trade* registered an annual variation of 1.5% and *Other services* did so by 1.2%, as compared with the same month of the previous year.

All sectors increased its turnover, except for *Information and communications* (– 1.5%) and *Professional*, scientific and technical activities (–0.3%).