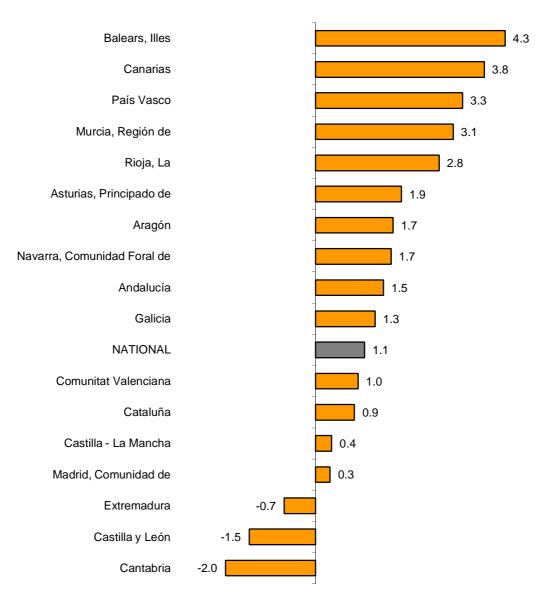

## Annual turnover variation rates. Original series. Results by Autonomous Community

In January, all communities registered positive annual rates of turnover in the Market Service Sector, except for Cantabria (–2.0%), Castilla y León (–1.5%) and Extremadura (–0.7%)

The greatest increases were recorded in Illes Balears (4.3%), Canarias (3.8%) and País Vasco (3.3%).