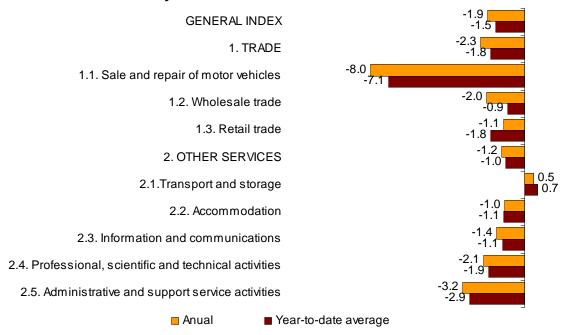

#### **Evolution of turnover for the Services sector**

Turnover in the Market services sector experienced an interannual variation of **-1.9%** in February 2012, eight tenths lower than that registered in January.

Trade registered an annual rate of -2.3% and an effect of -1.535. In turn, Other Services experienced a variation of -1.2%, with an effect of -0.394 on the general index.

The sectors with the greatest negative effect on the general index were:

- Wholesale trade and intermediaries, with an annual variation of -2.0% and an effect of -0.763 on the general index, mainly caused by the decreases of the turnover in the activities of Wholesale of information and communication equipment, Wholesale of food, beverages and tobacco and Wholesale of other machinery, equipment and supplies.
- Sale and repair of motor vehicles and motorcycles, with an annual rate of -8.0% and an effect of -0.535, due to the negative evolution in the two activities comprising this sector, highlighting Sale of motor vehicles, motorcycles and spare parts.
- **Retail trade**, with an annual variation of −1.1% and an effect of −0.237 on the general index.

• Administrative and support service activities, with an annual variation of -3.2% and an effect of -0.143, due to the decrease in all activities comprising this sector.

In turn, the only sector presenting a positive contribution to the general index was:

• **Transport and storage**, with an annual rate of 0.5%, and an effect of 0.047 on the general index, motivated by the positive evolution of the activities of *Storage and activities connected to transport*, *Air transport*, *Water transport* and *Other passenger land transport*.

#### Year-to-date average rates

The average rate of the Services Sector Turnover General Index registered a variation of – 1.5% in the first two months of 2012, as compared with the same period the previous year. This rate was –1.8% in Trade and it was –1.0% for Other Services.