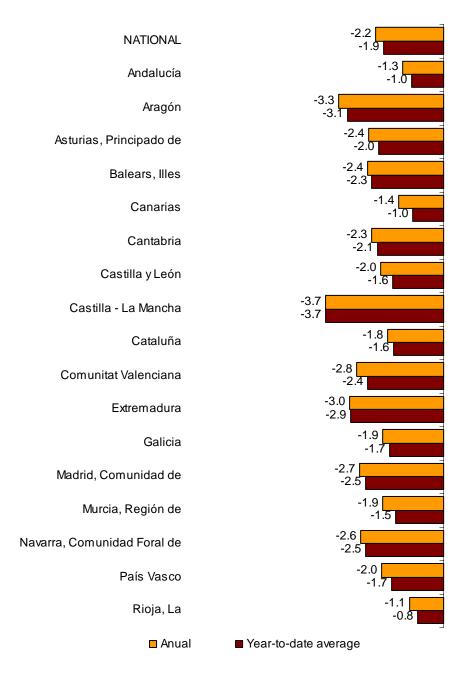

### **Autonomous Communities. Variation rates of employed personnel**

Employment in the services sector decreased in the interannual rate in all the Autonomous Communities, in February.

Those presenting the greatest decreases were Castilla-La Mancha (-3.7%) and Aragon (-3.3%). In turn, the smallest decreases were registered in La Rioja (-1.1%), Andalucia (-1.3%) and Canarias (-1.4%).

### 6. General employed personnel index by Autonomous Community

|                             | Index | % variation |                      |
|-----------------------------|-------|-------------|----------------------|
|                             |       | Annual      | Year-to-date average |
| NATIONAL INDEX              | 93.2  | -2.2        | -1.9                 |
| Andalucía                   | 94.5  | -1.3        | -1.0                 |
| Aragón                      | 90.9  | -3.3        | -3.1                 |
| Asturias, Principado de     | 98.3  | -2.4        | -2.0                 |
| Balears, Illes              | 82.5  | -2.4        | -2.3                 |
| Canarias                    | 89.7  | -1.4        | -1.0                 |
| Cantabria                   | 97.1  | -2.3        | -2.1                 |
| Castilla y León             | 98.3  | -2.0        | -1.6                 |
| Castilla - La Mancha        | 89.3  | -3.7        | -3.7                 |
| Cataluña                    | 92.6  | -1.8        | -1.6                 |
| Comunitat Valenciana        | 89.8  | -2.8        | -2.4                 |
| Extremadura                 | 96.0  | -3.0        | -2.9                 |
| Galicia                     | 98.4  | -1.9        | -1.7                 |
| Madrid, Comunidad de        | 93.3  | -2.7        | -2.5                 |
| Murcia, Región de           | 95.1  | -1.9        | -1.5                 |
| Navarra, Comunidad Foral de | 96.3  | -2.6        | -2.5                 |
| País Vasco                  | 96.9  | -2.0        | -1.7                 |
| Rioja, La                   | 97.0  | -1.1        | -0.8                 |