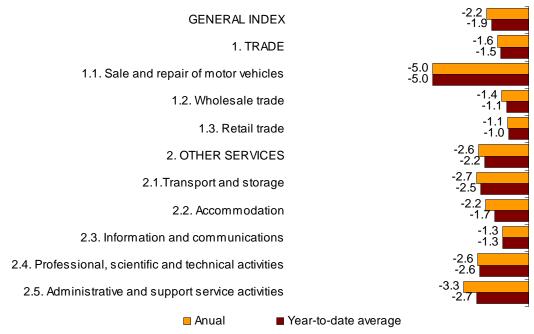

### **Evolution of employed personnel**

Employment in the Services sector experienced an interannual decrease of **-2.2%** in February, five tenths below that registered in January.

Trade registered a variation of -1.6% and an effect of -0.672. Other Services experienced a rate of -2.6% and an effect of -1.487.

All sectors presented a negative effect on the general index of employed personnel. Those with the greatest influence were:

- Administrative and support service activities, with an annual rate of -3.3% and an effect of -0.466, motivated by the negative evolution recorded for all activities comprising this sector. Worth noting among them *Employment-related activities*.
- Accommodation, with an annual rate of -2.2% and an effect of -0.325 on the general index, mainly caused by the decrease of the employment in food and beverage services activities.
- Transport and storage, with an annual variation of -2.7% and an effect of -0.324, as a result of the general decrease in the activities comprising the sector.
- Professional, scientific and technical activities, with an annual variation of -2.6% and an effect of -0.304, due to the decreases in all activities in this sector, highlighting Architectural and engineering activities; technical testing and analyses.
- Retail trade, with an annual variation of -1.1% and an effect of -0.254.

In the first two months of the year, the average rate of the General Index of employed personnel stood at -1.9%. This rate was negative, both in Trade (-1.5%), and in Other Services (-2.2%).