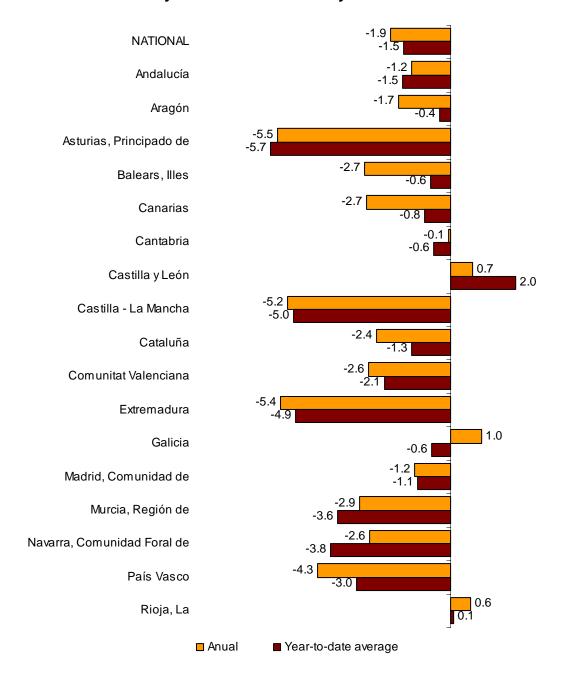

#### **Autonomous Communities. Turnover variation rates**

Galicia, Castilla y León y La Rioja were the only Autonomous Communities that registered a positive evolution of turnover in the Service sector, with rates of 1.0%, 0.7% and 0.6%, respectively.

The other Autonomous Communities presented a negative evolution in February. The greatest decreases were registered in Principado de Asturias (-5.5%), Extremadura (-5.4%) and Castilla-La Mancha (-5.2%).