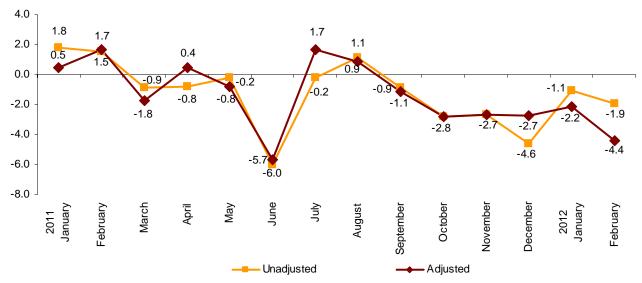

### Variation rates adjusted for the calendar effect

After eliminating the calendar effect, that is, the difference between the number of working days in a given month in different years, the interannual variation of the General Index of Services sector turnover stood at **-4.4** in February, more than two points below that registered the previous month.

### 3. Interannual rates. General Index and by sector

| Period  |          | General Inc | lex                   | Trade Sale and repair Wholesale trade of vehicles |                       | •        |                       | rade     |                       |
|---------|----------|-------------|-----------------------|---------------------------------------------------|-----------------------|----------|-----------------------|----------|-----------------------|
|         |          | Original    | Adjusted <sup>1</sup> | Original                                          | Adjusted <sup>1</sup> | Original | Adjusted <sup>1</sup> | Original | Adjusted <sup>1</sup> |
| 2011 Fe | ebruary  | 1.5         | 1.7                   | 1.4                                               | 1.6                   | -12.2    | -11.8                 | 5.0      | 5.3                   |
| Ma      | arch     | -0.9        | -1.8                  | -2.1                                              | -3.2                  | -12.4    | -13.8                 | 0.7      | -0.7                  |
| Ap      | oril     | -0.8        | 0.4                   | -1.4                                              | 0.1                   | -17.6    | -17.6                 | -0.7     | 1.2                   |
| Ma      | ay       | -0.2        | -0.8                  | -1.4                                              | -2.1                  | -14.8    | -16.0                 | 1.5      | 0.6                   |
| Ju      | ine      | -6.0        | -5.7                  | -8.2                                              | -7.8                  | -25.0    | -24.4                 | -7.0     | -6.6                  |
| Ju      | ıly      | -0.2        | 1.7                   | -1.7                                              | 0.6                   | 0.7      | 5.4                   | -1.7     | 1.1                   |
| Au      | ugust    | 1.1         | 0.9                   | 0.5                                               | 0.2                   | 5.6      | 5.1                   | 0.2      | -0.2                  |
| Se      | eptember | -0.9        | -1.1                  | -2.6                                              | -2.9                  | -2.9     | -3.6                  | -3.2     | -3.6                  |
| Oc      | ctober*  | -2.8        | -2.8                  | -4.3                                              | -4.2                  | -1.1     | -1.2                  | -5.4     | -5.3                  |
| No      | ovember* | -2.7        | -2.7                  | -3.7                                              | -3.7                  | -3.0     | -3.0                  | -3.9     | -3.9                  |
| De      | ecember* | -4.6        | -2.7                  | -5.5                                              | -3.1                  | -6.7     | -8.3                  | -6.4     | -3.5                  |
| 2012 Ja | nuary*   | -1.1        | -2.2                  | -1.3                                              | -2.6                  | -6.1     | -8.7                  | 0.2      | -1.4                  |
| Fe      | ebruary  | -1.9        | -4.4                  | -2.3                                              | -5.0                  | -8.0     | -12.0                 | -2.0     | -4.5                  |