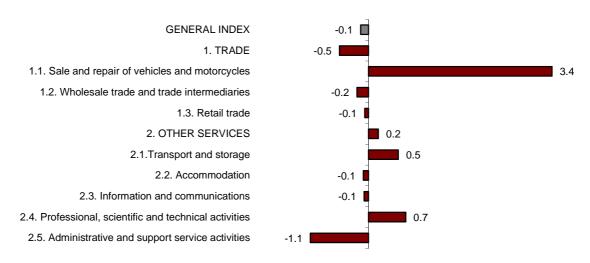

After adjusting for seasonal and calendar effects, *Trade* decreased by 0.5% *while Other services* increased by 0.2%.

By sector, Sale and repair of vehicles and motorcycles (3.4%) and Professional, scientific and technical activities (0.7%) showed the greatest increases. In turn, Administrative and support service activities (-1.1%) registered the highest decrease.

### General and by sectors turnover Index Adjusted for seasonal and calendar effects. Monthly rate

A more detailed analysis shows the branches of activity that registered the highest monthly rates and those with the highest decreases in the month of July.