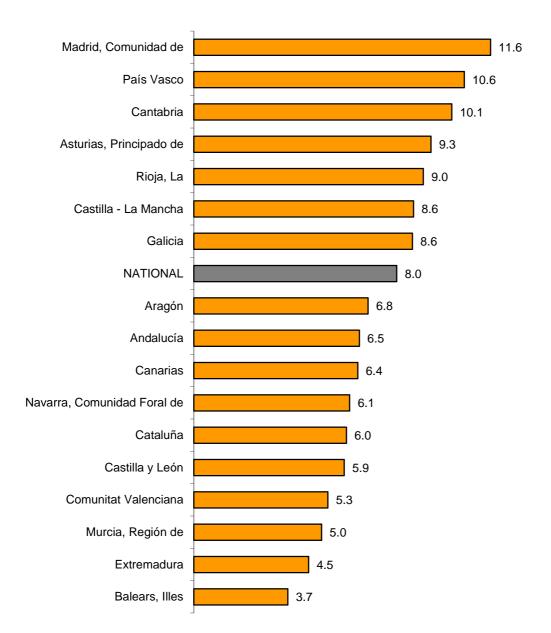

## Results by Autonomous Communities. Annual variation rates of turnover. Original series

All the Autonomous Communities increased their turnover for the Market Services Sector in July as compared to the same month of 2017.

Comunidad de Madrid (11.6%), País Vasco (10.6%) and Cantabria (10.1%) increased the most. In turn, Illes Balears (3.7%), Extremadura (4.5%) and Región de Murcia (5.0%) presented the lowest increases.

### General Indices: National and by Autonomous Community Turnover Annual Rate