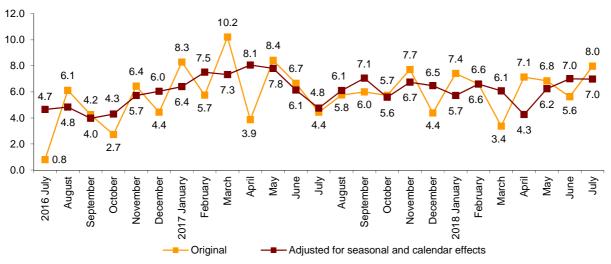

The annual rate stands at 7.0% in the series adjusted for seasonal and calendar effects and at 8.0% in the original series

#### Annual evolution of the turnover indices for the Market Services Sector

The general index of the turnover for the Market Services Sector, after adjusting for seasonal and calendar effects, showed a variation of 7.0% in July compared to the same month of 2017. This rate is the same as that registered in June.

The original series registered an annual variation of 8.0%, which is 2.4 points above that registered in June.

#### General index of the turnover for the Market Services Sector Annual Rate

After adjusting for seasonal and calendar effects, *Trade* increased by 7.2% and *Other Services* by 6.1% as compared to July 2017.