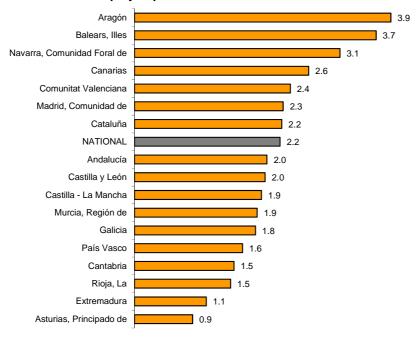

#### Results by Autonomous Communities. Annual employment variation rates

All Autonomous Communities registered positive annual employment rates. Aragón (3.9%) recorded the largest increase.

#### General Indices: National and by Autonomous Community Annual rate of employed personnel

For further information see INEbase: www.ine.es/en/ Twitter: @es\_ine

All press releases at: www.ine.es/en/prensa/prensa\_en.htm

#### 6. Employed personnel indices: National and by Autonomous Community

|                             | Index | Rate (%) |        |                      |
|-----------------------------|-------|----------|--------|----------------------|
|                             |       | Monthly  | Annual | Year-to-date average |
| NATIONAL                    | 109.0 | 0.1      | 2.2    | 2.2                  |
| Andalucía                   | 105.7 | -0.3     | 2.0    | 1.6                  |
| Aragón                      | 112.2 | 0.7      | 3.9    | 3.2                  |
| Asturias, Principado de     | 105.9 | 0.0      | 0.9    | 2.1                  |
| Balears, Illes              | 136.9 | 2.4      | 3.7    | 3.8                  |
| Canarias                    | 109.3 | 0.4      | 2.6    | 2.5                  |
| Cantabria                   | 112.6 | 2.3      | 1.5    | 2.5                  |
| Castilla y León             | 106.4 | 0.6      | 2.0    | 1.8                  |
| Castilla-La Mancha          | 108.0 | 0.7      | 1.9    | 1.9                  |
| Cataluña                    | 110.8 | 0.1      | 2.2    | 2.3                  |
| Comunitat Valenciana        | 106.7 | 0.1      | 2.4    | 2.2                  |
| Extremadura                 | 106.8 | -0.3     | 1.1    | 1.5                  |
| Galicia                     | 109.5 | 1.6      | 1.8    | 1.9                  |
| Madrid, Comunidad de        | 107.7 | -0.7     | 2.3    | 2.5                  |
| Murcia, Región de           | 111.1 | -3.0     | 1.9    | 3.2                  |
| Navarra, Comunidad Foral de | 109.6 | 1.7      | 3.1    | 2.5                  |
| País Vasco                  | 105.3 | 0.1      | 1.6    | 1.6                  |
| Rioja, La                   | 107.8 | 0.7      | 1.5    | 2.1                  |