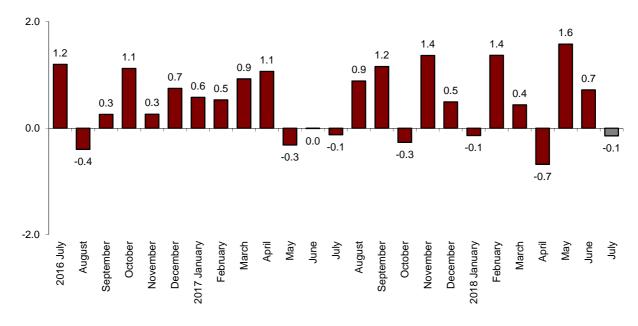

#### Services Sector Activity Indicators (SSAI). Base 2015 July 2018. Provisional data

The monthly variation of turnover<sup>1</sup> for the Market Services Sector is - 0.1%, after adjusting for seasonal and calendar effects

#### Monthly evolution of the turnover for the Market Services Sector

After adjusting for seasonal and calendar effects, the monthly variation of the turnover general index for the Market Services Sector between July and June was -0.1%. This rate was eight tenths lower than that registered in June.

## General index of the turnover for the Market Services Sector Adjusted for seasonal and calendar effects. Monthly rate

<sup>&</sup>lt;sup>1</sup>As reflected in the methodology of this value index, the information is presented in current terms (nominal terms), this is, without adjusting the effects in the price variation of it.