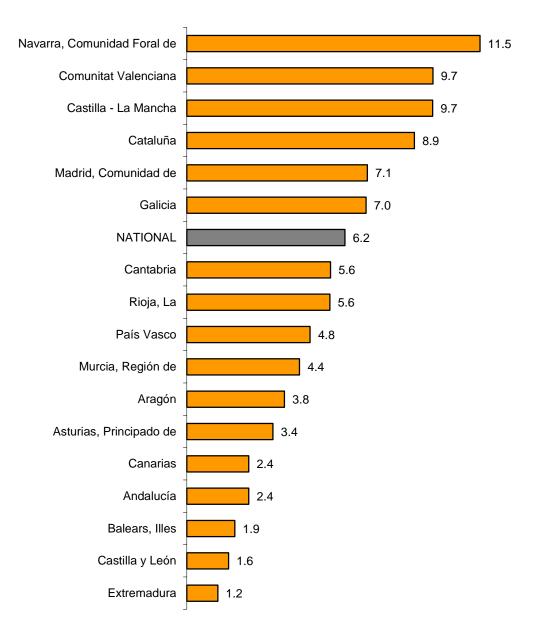

# Results by Autonomous Communities. Annual turnover variation rates. Original series

All the Autonomous Communities increased their turnover for the Market Services Sector in August as compared to the same month of 2016.

Comunidad Foral de Navarra (11.5%), Castilla-La Mancha and Comunitat Valenciana (both with 9.7%) increased the most. In turn, Extremadura (1.2%), ), Castilla y León (1.6%) and Illes Balears (1.9%) registered the lowest increases.

# General Indices: National and by Autonomous Community Turnover Annual Rate