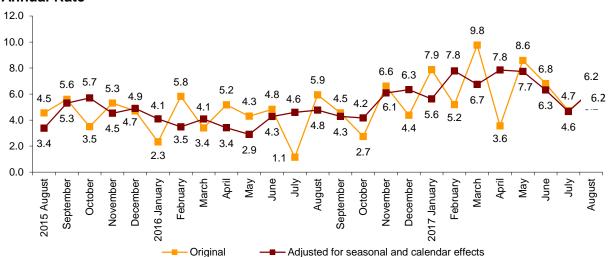

#### Annual evolution of the turnover index for the Market Services Sector

The general index of the turnover for the Market Services Sector, after adjusting for seasonal and calendar effects, showed a variation of 6.2% in August as compared to the same month of 2016. This rate is 1.6 points higher than that observed in August.

The original series registered an annual variation of 6.2%, which is 1.5 points above that registered in July.

#### General index of the turnover for the Market Services Sector Annual Rate

Press Release

After adjusting for seasonal and calendar effects, *Trade* increased by 6.3% and *Other Services* by 6.0% as compared to August 2016.