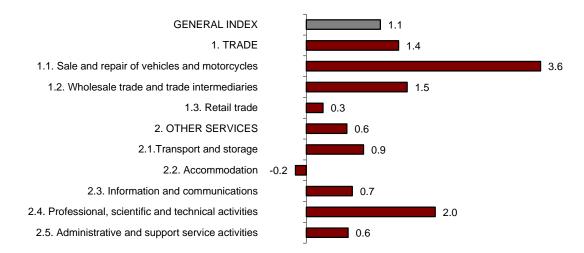

After adjusting for seasonal and calendar effects, *Trade* increased by 1.4% while *Other services* did so by 0.6%.

All sectors registered positive rates, excluding Accommodation (-0.2%). Sale and repair of vehicles and motorcycles (3.6%) and Professional, scientific and technical activities (2.0%) increased the most.

#### General and by sectors turnover Index Adjusted for seasonal and calendar effects. Monthly rate

In a more detailed analysis, the branches of activity that registered the highest monthly rates and those with the highest decreases in the month of August can be seen.