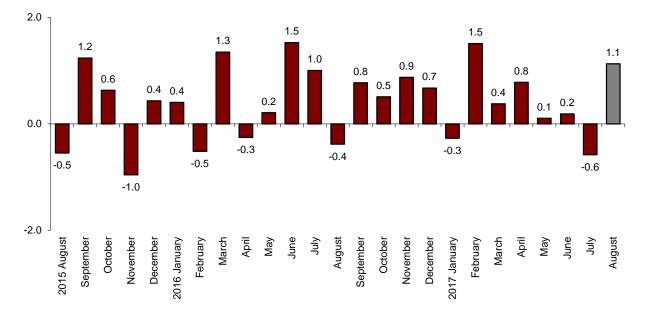

#### Monthly evolution of the turnover for the Market Services Sector

After adjusting for seasonal and calendar effects, the monthly variation of the turnover general index for the Market Services Sector between August and July was 1.1%. This rate is 1.7 points higher than that registered in July.

#### General index of the turnover for the Market Services Sector Adjusted for seasonal and calendar effects. Monthly rate

<sup>&</sup>lt;sup>1</sup> As reflected in the methodology of this value index, the information is presented in current terms (nominal terms), this is, without adjusting the effects in the price variation thereof.