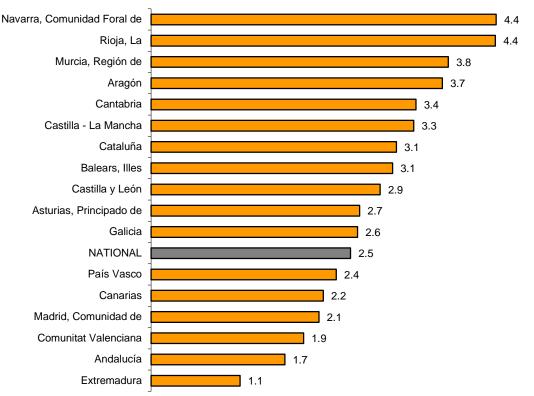

#### Results by Autonomous Communities. Annual variation rates in employment.

All communities registered positive annual rates in employment. Comunidad Foral de Navarra and La Rioja (both with 4.4%) registered the greatest increases.

#### General Indices: National and by Autonomous Community Annual rate of employed personnel

# 6. Employed personnel indices: National and by Autonomous Community

|                             | Index | Rate (%) |        |                         |
|-----------------------------|-------|----------|--------|-------------------------|
|                             |       | Monthly  | Annual | Year-to-date<br>average |
| NATIONAL                    | 104.2 | -0.5     | 2.5    | 2.6                     |
| Andalucía                   | 101.2 | -0.1     | 1.7    | 1.4                     |
| Aragón                      | 103.4 | 0.3      | 3.7    | 2.9                     |
| Asturias, Principado de     | 97.6  | 0.5      | 2.7    | 2.0                     |
| Balears, Illes              | 133.9 | 0.4      | 3.1    | 4.1                     |
| Canarias                    | 105.6 | 0.2      | 2.2    | 3.2                     |
| Cantabria                   | 109.5 | 0.2      | 3.4    | 3.8                     |
| Castilla y León             | 99.8  | 0.2      | 2.9    | 2.1                     |
| Castilla-La Mancha          | 103.7 | 0.1      | 3.3    | 2.4                     |
| Cataluña                    | 109.4 | -0.9     | 3.1    | 3.2                     |
| Comunitat Valenciana        | 101.2 | -1.1     | 1.9    | 2.6                     |
| Extremadura                 | 107.0 | 0.8      | 1.1    | 2.9                     |
| Galicia                     | 101.8 | 0.2      | 2.6    | 2.2                     |
| Madrid, Comunidad de        | 100.0 | -0.8     | 2.1    | 2.2                     |
| Murcia, Región de           | 109.1 | -2.1     | 3.8    | 4.9                     |
| Navarra, Comunidad Foral de | 109.0 | -1.3     | 4.4    | 3.9                     |
| País Vasco                  | 104.6 | -0.1     | 2.4    | 2.0                     |
| Rioja, La                   | 110.0 | 0.5      | 4.4    | 3.6                     |