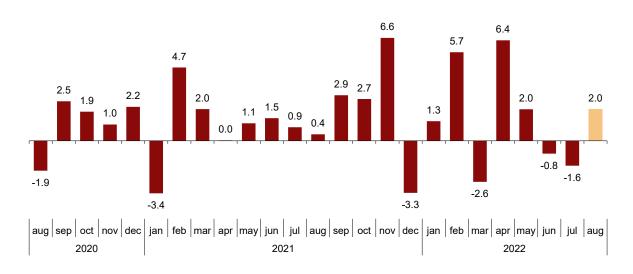

### Monthly trend in turnover for the Market Services Sector

After adjusting for seasonal and calendar effects, the monthly variation of the general index of turnover for the Market Services Sector between August and July was 2.0%. This rate is 3.6 points higher than that observed in July.

General index of the turnover for the Market Services Sector

Seasonally and calendar adjusted. Monthly rate. Percentage

<sup>&</sup>lt;sup>1</sup> As reflected in the methodology of this value index, the information is presented in current (nominal) terms, without adjusting the effects in the price variation.