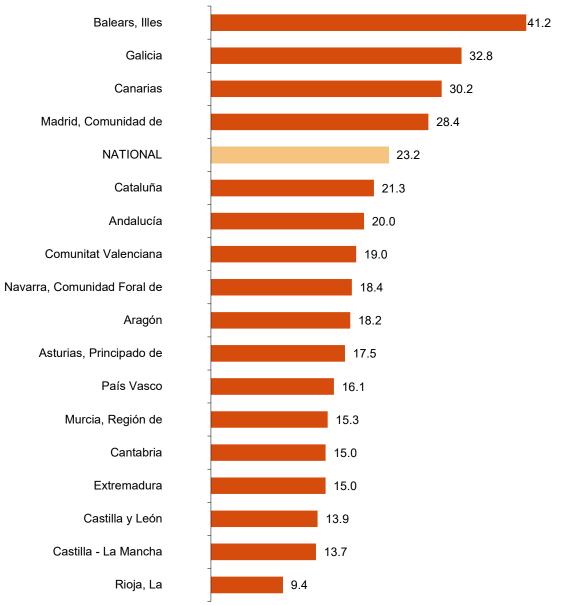

# Results by Autonomous Community. Annual variation rates of turnover. Original series

All Autonomous Communities increased the Turnover index for the Market Services Sector in August as compared to 2021.

Illes Balears (41.2%), Galicia (32.8%) and Canarias (30.2%) registered the largest increases. La Rioja (9.4%), Castilla - La Mancha (13.7%) y Castilla y León (13.9%) recorded the lowest increases.

#### General Indices: National and by Autonomous Community

August 2022. Turnover Annual Rate. Percentage

Press Release