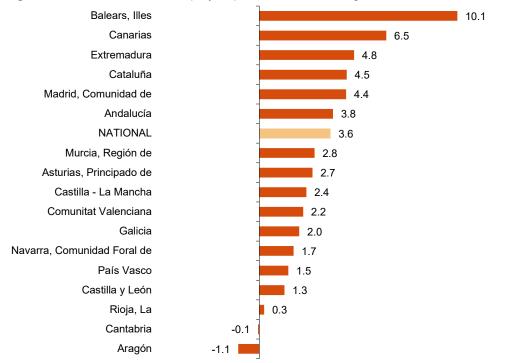

#### Results by Autonomous Community. Annual employment variation rates

Annual employment rate increased as compared to august 2021 in 15 Autonomous Communities and decreased in the other two. Illes Balears (10.1%) recorded the largest increase.

#### General Indices: National and by Autonomous Community

August 2022. Annual rate of employed personnel. Percentage