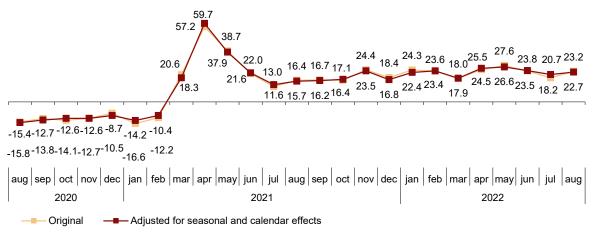

#### Annual trend in the turnover indices for the Market Services Sector

The general index of the turnover for the Market Services Sector, after adjusting for seasonal and calendar effects, experienced a variation of 22.7% in August compared to the same month of 2021. This rate is two points higher than that recorded in July.

The original series presented an annual variation of 23.2%, which is five points above that registered in July.

#### General index of turnover for the Market Services Sector

Release

Annual Rate. Percentage

Press

After adjusting for seasonal and calendar effects, *Trade* increased by 23.2% as compared with August 2021 and *Other services* by 21.7%.