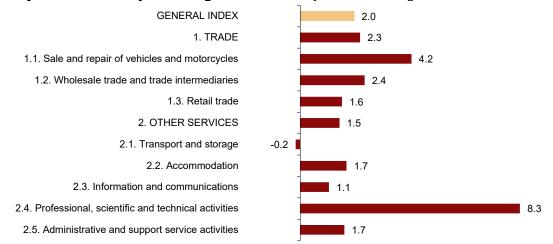

After adjusting for seasonal and calendar effects, *Trade* increased by 2.3% and *Other services* by 1.5%.

Seven of the eight sectors registered positive monthly rates, noteworthy being the increase in *Professional, scientific and technical activities* (8.3%) followed by *Sale and repair of vehicles and motorcycles* (4.2%). The only sector that decreased was *Transport and storage* (-0.2%).

#### General and by sectors turnover Index Seasonally and calendar adjusted. August 2022. Monthly rate. Percentage

Press Release

A more detailed analysis shows the branches of activity that registered the highest monthly rates and those with the highest decreases in the month of August.