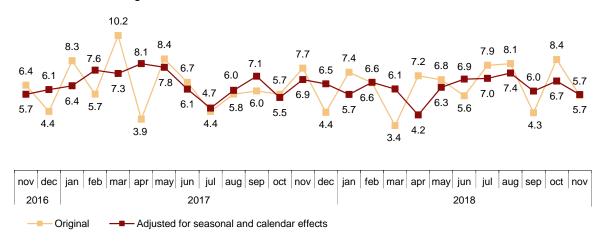

#### Annual trend in the turnover indices for the Market Services Sector

The general index of the turnover for the Market Services Sector, after adjusting for seasonal and calendar effects, experienced a variation of 5.7% in November compared to the same month of 2017. This rate is one point lower than that recorded in October.

The original series presented an annual variation of 5.7%, which is 2.7 points below that registered in October.

#### General index of turnover for the Market Services Sector

Annual Rate. Percentage

After adjusting for seasonal and calendar effects, *Trade* increased by 5.2% as compared with November 2017 and *Other services* by 6.3%.