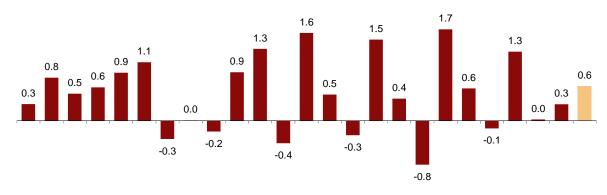

### Monthly trend in turnover for the Market Services Sector

After adjusting for seasonal and calendar effects, the monthly variation of the general index of turnover for the Market Services Sector between November and October was 0.6%. This rate is three tenths higher than that observed in October.

### General index of the turnover for the Market Services Sector Seasonally and calendar adjusted. Monthly rate. Percentage

<sup>&</sup>lt;sup>1</sup> As reflected in the methodology of this value index, the information is presented in current (nominal) terms, without adjusting the effects in the price variation.