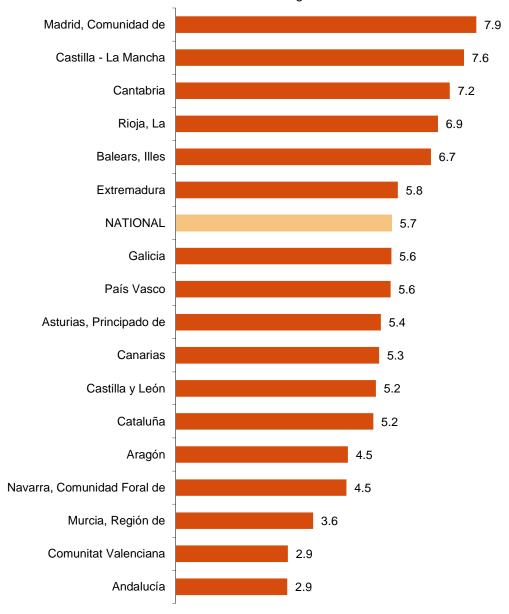

# Results by Autonomous Community. Annual variation rates of turnover. Original series

All Autonomous Communities increased the Turnover index for the Market Services Sector in November as compared to 2017.

Comunidad de Madrid (7.9%), Castilla - La Mancha (7.6%) and Cantabria (7.2%) registered the largest increases. Andalucía (2.9%), Comunitat Valenciana (2.9%) y Región de Murcia (3.6%) recorded the lowest increases.

5. Turnover indices: National and by Autonomous Community

|                             | Index | Rate (%) |                      |
|-----------------------------|-------|----------|----------------------|
|                             |       | Annual   | Year-to-date average |
| NATIONAL                    | 120.6 | 5.7      | 6.5                  |
| Andalucía                   | 112.8 | 2.9      | 3.9                  |
| Aragón                      | 121.4 | 4.5      | 8.0                  |
| Asturias, Principado de     | 113.9 | 5.4      | 6.1                  |
| Balears, Illes              | 92.5  | 6.7      | 4.8                  |
| Canarias                    | 121.1 | 5.3      | 6.5                  |
| Cantabria                   | 121.5 | 7.2      | 8.7                  |
| Castilla y León             | 113.9 | 5.2      | 4.4                  |
| Castilla-La Mancha          | 124.9 | 7.6      | 7.2                  |
| Cataluña                    | 117.6 | 5.2      | 5.6                  |
| Comunitat Valenciana        | 118.1 | 2.9      | 4.0                  |
| Extremadura                 | 117.3 | 5.8      | 5.4                  |
| Galicia                     | 128.1 | 5.6      | 5.4                  |
| Madrid, Comunidad de        | 129.4 | 7.9      | 9.2                  |
| Murcia, Región de           | 114.7 | 3.6      | 4.5                  |
| Navarra, Comunidad Foral de | 121.3 | 4.5      | 4.4                  |
| País Vasco                  | 121.1 | 5.6      | 7.9                  |
| Rioja, La                   | 124.9 | 6.9      | 6.8                  |