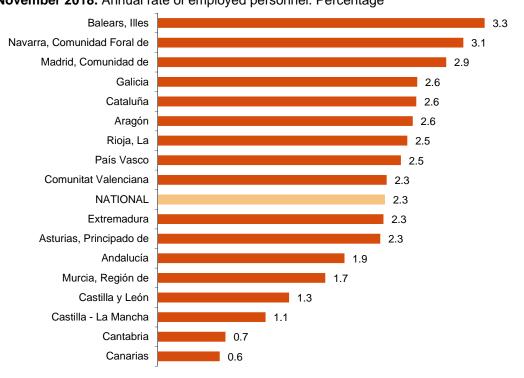

### Results by Autonomous Community. Annual employment variation rates

All Autonomous Communities registered positive annual employment rates. Illes Balears (3.3%) recorded the largest increase.

6. Employed personnel indices: National and by Autonomous Community

|                             | Index | Rate (%) |        |                      |
|-----------------------------|-------|----------|--------|----------------------|
|                             |       | Monthly  | Annual | Year-to-date average |
| NATIONAL                    | 108.1 | -0.8     | 2.3    | 2.2                  |
| Andalucía                   | 105.8 | -0.1     | 1.9    | 1.7                  |
| Aragón                      | 109.6 | -1.3     | 2.6    | 3.0                  |
| Asturias, Principado de     | 105.1 | -0.1     | 2.3    | 1.8                  |
| Balears, Illes              | 97.9  | -20.1    | 3.3    | 3.5                  |
| Canarias                    | 110.3 | 0.2      | 0.6    | 2.1                  |
| Cantabria                   | 108.2 | -1.3     | 0.7    | 2.0                  |
| Castilla y León             | 105.0 | -0.4     | 1.3    | 1.7                  |
| Castilla-La Mancha          | 106.1 | -0.7     | 1.1    | 1.7                  |
| Cataluña                    | 109.3 | -0.3     | 2.6    | 2.3                  |
| Comunitat Valenciana        | 111.1 | 0.0      | 2.3    | 2.2                  |
| Extremadura                 | 105.3 | 0.1      | 2.3    | 1.6                  |
| Galicia                     | 108.1 | -0.5     | 2.6    | 2.0                  |
| Madrid, Comunidad de        | 108.7 | -0.2     | 2.9    | 2.6                  |
| Murcia, Región de           | 111.4 | 0.7      | 1.7    | 2.7                  |
| Navarra, Comunidad Foral de | 109.3 | 0.6      | 3.1    | 2.6                  |
| País Vasco                  | 106.4 | -0.2     | 2.5    | 1.9                  |
| Rioja, La                   | 108.4 | 0.3      | 2.5    | 2.0                  |