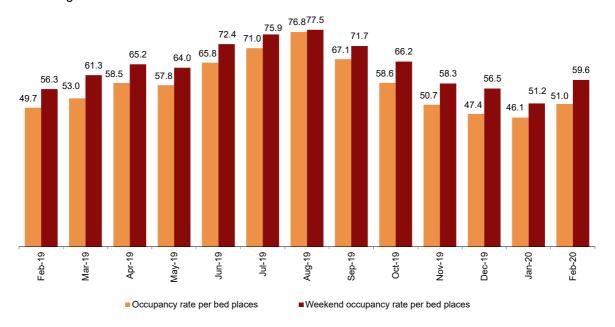

#### **Hotel occupancy**

In February, 51.0% of the available bed-places were occupied, indicating an annual increase of 2.7%. The weekend occupancy rate by bedplaces increased 5.8%, and stood at 59.6%.

#### Occupancy rate

Percentage

Canarias registered the highest occupancy rate by bed-places in February (72.4%). It was followed by Ceuta (60.3%) and Comunidad de Madrid (55.6%).