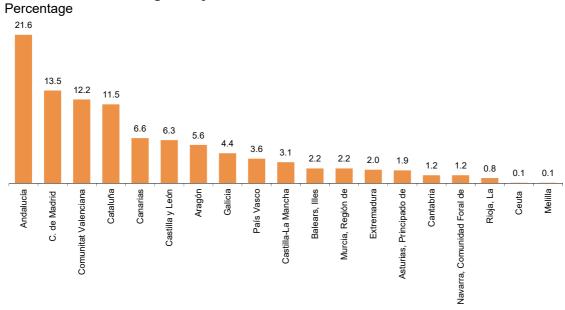

#### **Destinations**

In February, Andalucía, Comunidad de Madrid and Comunitat Valenciana were the main destinations of residents in Spain, with annual variation rates in the number of overnight stays of 14.0%, 7.4% and 2.6% respectively.

#### Distribution of overnight stays: residents

The main destination chosen by non-residents was Canarias, with 46.4% of total overnight stays. In this Autonomous Community, overnight stays by foreigners increased by 5.6% as compared to February 2019. The next most popular destinations of non-residents were Cataluña (with 14.8% of the total overnight stays and an decrease of 6.3%) and Andalucía (with 13.9% of the total and an increase of 10.8%).