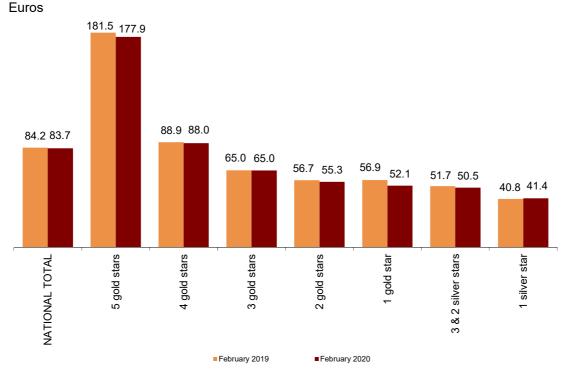

#### **Profitability of the Hotel Sector**

In February, the average daily rate per occupied room (ADR) of hotels was 83.7 euros, indicating a decrease of 0.7% as compared to the same month in 2019.

On the other hand, the average daily revenue per available room (RevPAR), which is conditioned by the occupancy registered in hotel establishments, reached 49.4 euros, with a 0.1% decrease.

By category, the average rate was 177.9 euros for five-star hotels, 88.0 euros for four-star hotels and 65.0 euros for three-star hotels. Revenues per available room for these same categories were 114.5, 58.5, and 40.1 euros respectively.