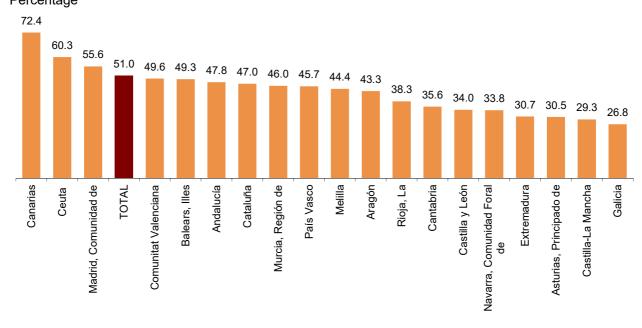

#### **Hotel occupancy**

In February, 51.0% of the available bed-places were occupied, indicating an annual increase of 2.7%. The weekend occupancy rate by bedplaces increased 5.8%, and stood at 59.6%.

#### Occupancy rate

Percentage

Canarias registered the highest occupancy rate by bed-places in February (72.4%). It was followed by Ceuta (60.3%) and Comunidad de Madrid (55.6%).

### Occupancy rate per bed-places by Autonomous Community. Percentage

By tourist areas, La Gomera reached both the highest level of occupancy by bedplaces (79.0%), and the greatest weekend occupancy rate (82.3%). The island of Tenerife registered the highest number of overnight stays, with 2.0 million.