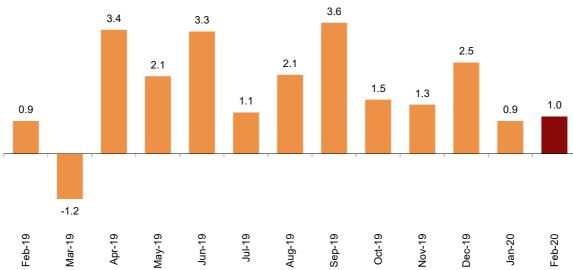

## Hotels invoice an average of 83.7 euros per occupied room, representing an annual decrease of 0.7%

In February, overnight stays in hotel establishments exceeded 17.7 million, 6.8% more than in the same month of 2019. Overnight stays by residents in Spain increased by 9.8% and those of non-residents did so by 4.8%.

The average stay decreased 0.9% as compared with February 2019, standing at 2.7 overnight stays per traveller.

During the first two months of 2020, overnight stays increased 4.9%, as compared with the same period of the previous year.

### Annual variation rate for overnight stays

\_

<sup>&</sup>lt;sup>1</sup> The year 2020 is a leap year and the month of February has one more weekend than in February 2019.