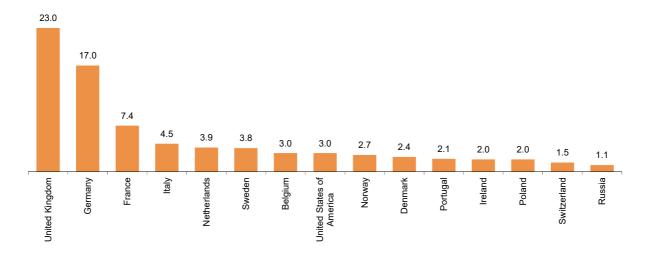

#### Overnight stays according to the country of origin of the travellers

In February, travellers from the United Kingdom and Germany concentrated 23.0% and 17.0%, respectively, of the total of overnight stays in hotel establishments by non-residents. The British market had an annual variation rate of 4.9%, and the German market a rate of 2.7%.

Overnight stays of travellers from France, Italy, and Netherlands (the following countries of origin) registered annual rates of 3.9%, -0.6% and 11.1% respectively.

It is worth noting that overnight stays by travellers from the "Rest of the world" fell by around 24% from January to February. In particular, the month-on-month rate of overnight stays by Chinese travellers was down  $-53.6\%^2$ 