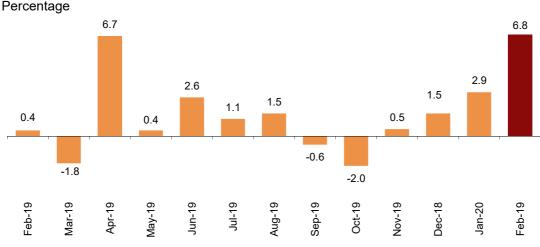

### Annual variation rate for overnight stays

\_

<sup>&</sup>lt;sup>1</sup> The year 2020 is a leap year and the month of February has one more weekend than in February 2019.

## Hotels invoice an average of 83.7 euros per occupied room, representing an annual decrease of 0.7%

In February, overnight stays in hotel establishments exceeded 17.7 million, 6.8% more than in the same month of 2019. Overnight stays by residents in Spain increased by 9.8% and those of non-residents did so by 4.8%.

The average stay decreased 0.9% as compared with February 2019, standing at 2.7 overnight stays per traveller.

During the first two months of 2020, overnight stays increased 4.9%, as compared with the same period of the previous year.