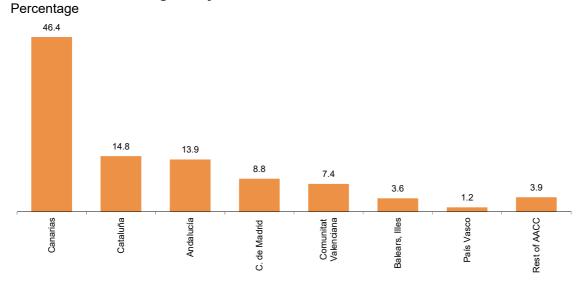

#### Distribution of overnight stays: residents

The main destination chosen by non-residents was Canarias, with 46.4% of total overnight stays. In this Autonomous Community, overnight stays by foreigners increased by 5.6% as compared to February 2019. The next most popular destinations of non-residents were Cataluña (with 14.8% of the total overnight stays and an decrease of 6.3%) and Andalucía (with 13.9% of the total and an increase of 10.8%).

### Distribution of overnight stays: non-residents