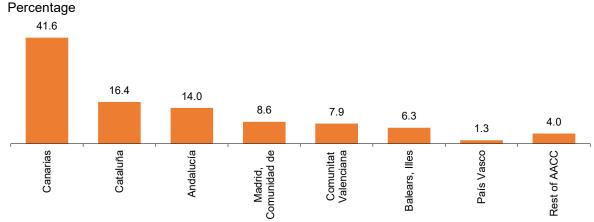

The main destination chosen by non-residents was Canarias, with 41.6% of total overnight stays. Following that, the main destinations were Cataluña and Andalucía, with 16.4% and 14.0% of the total, respectively.

Distribution of overnight stays: non-residents