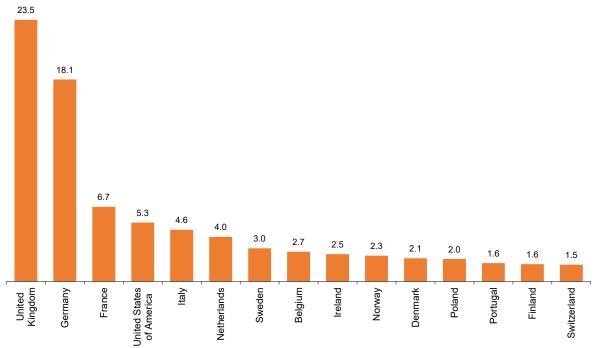

### Overnight stays according to the country of origin of the travellers

Release

Press

Travellers from the United Kingdom and Germany accounted for 23.5% and 18.1%, respectively, of total overnight stays of non-residents in hotel establishments in March.

Overnight stays by travellers from the France, the United States and Italy (the following source markets) accounted for 6.7%, 5.3% and 4.6% of the total, respectively.