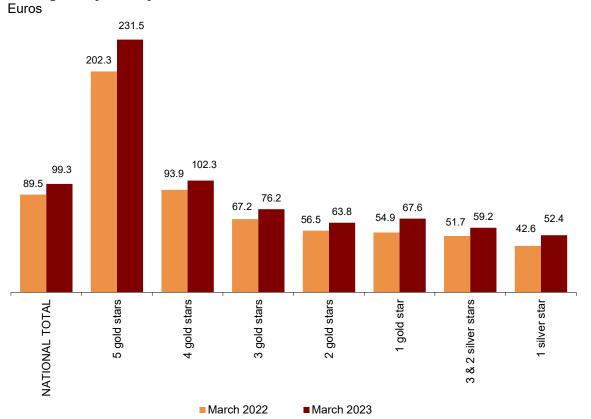

### Hotel Sector Profitability

The average daily rate of hotels per occupied room (ADR) was 99.3 euros in March, which means an increase of 11.0% compared to the same month of 2022.

On the other hand, the average daily revenue per available room (RevPAR), which is determined by the occupancy registered in hotel establishments, reached 62.2 Euros, increasing by 23.8%.

By category, the average rate was 231.5 euros for five-star hotels, 102.3 euros for four-star hotels and 76.2 euros for three-star hotels. Revenue per available room for these same categories were 149.5, 72.4 and 48.7 euros, respectively.