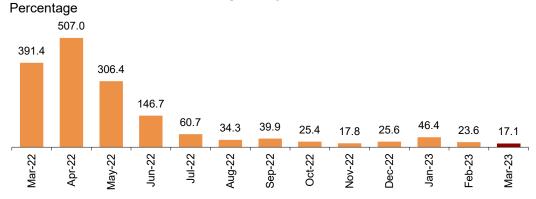

### Overnight stays in hotel establishments increase 17.1% in March with respect to the same month in 2022

# Hotels invoice an average of 99.3 euros per occupied room, representing an increase of 11.0% compared to the previous month

During the month of March, overnight stays in hotel establishments exceeded 20.6 million. This represents an increase of 17.1% compared to the same month in 2022, when there were only 17.6 million.

During the first three months of 2023, overnight stays increased by 26.6% compared to the same period of the previous year, reaching a level similar to those of the first three months of 2019.

### Annual variation rate for overnight stays