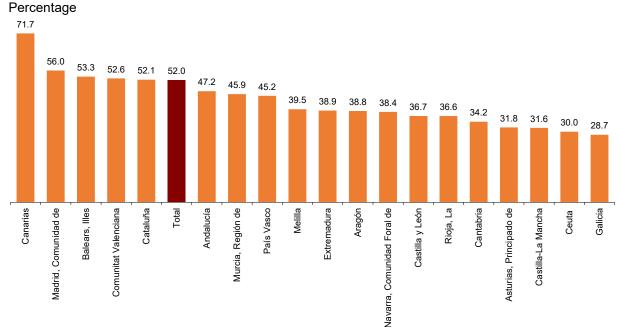

### Hotel occupancy

In March, 52.0% of the available bed-places were occupied, indicating an annual increase of 11.9%. The weekend occupancy rate by bedplaces increased 7.9%, and stood at 59.5%.

Percentage

Canarias registered the highest occupancy rate by bed-places in March (71.7%). It was followed by Comunidad de Madrid, with 56.0%.

### Occupancy rate per bed-places by Autonomous Community.

By tourist areas, Sur de Gran Canaria reached the greatest occupancy rate by bed-places (74.4%), while Sur de Tenerife achieved the greatest weekend occupancy rate (76.4%). The island of Tenerife registered the highest number of overnight stays in March, with 2,135,044 million.