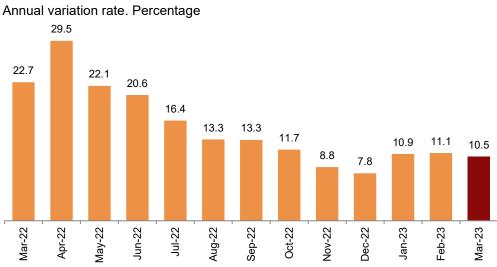

### **Hotel Prices**

Press

The annual rate of the Hotel Prices Index (HPI) stood at 10.5%, which was 12.2 points above that registered in the same month of 2022 and 0.6 of a point less than that registered last month.