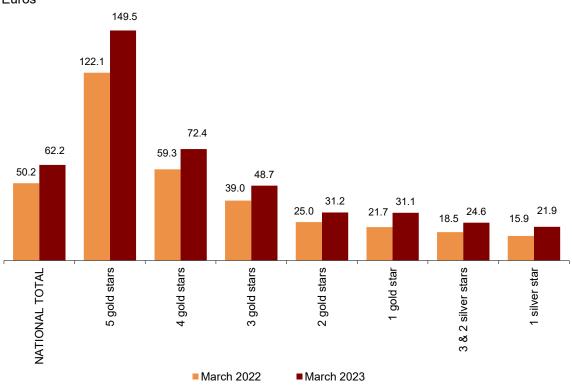

### Hotel Sector Profitability

The average daily rate of hotels per occupied room (ADR) was 99.3 euros in March, which means an increase of 11.0% compared to the same month of 2022.

On the other hand, the average daily revenue per available room (RevPAR), which is determined by the occupancy registered in hotel establishments, reached 62.2 Euros, increasing by 23.8%.

By category, the average rate was 231.5 euros for five-star hotels, 102.3 euros for four-star hotels and 76.2 euros for three-star hotels. Revenue per available room for these same categories were 149.5, 72.4 and 48.7 euros, respectively.