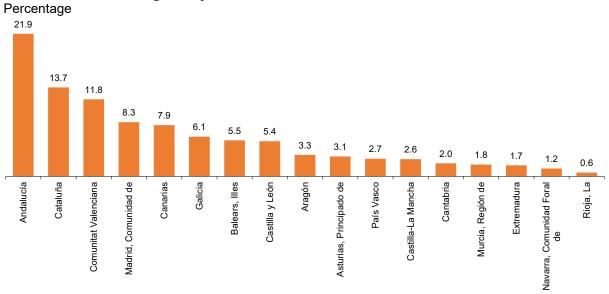

#### **Destinations**

Andalucía, Cataluña and Comunitat Valenciana were the main destinations in September for travellers who are residents in Spain, with 21.9%, 13.7% and 11.8% of total overnight stays, respectively.

#### Distribution of overnight stays: residents

The main destination chosen by non-residents was Illes Balears, with 32.1% of total overnight stays. Following that, the main destinations were Cataluña and Canarias, with 19.2% and 18.7% of the total, respectively.