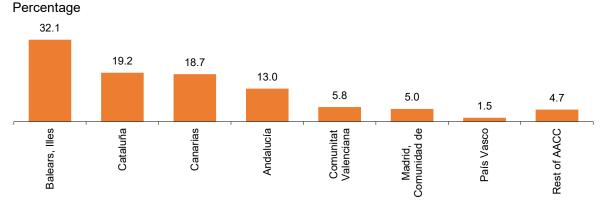

#### Distribution of overnight stays: residents

The main destination chosen by non-residents was Illes Balears, with 32.1% of total overnight stays. Following that, the main destinations were Cataluña and Canarias, with 19.2% and 18.7% of the total, respectively.

#### Distribution of overnight stays: non-residents