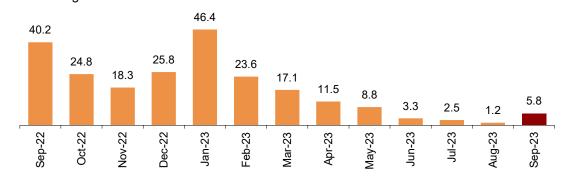

## Hotels invoice an average of 116.7 euros per occupied room, representing an increase of 8.0% compared to the previous year

During the month of September, overnight stays in hotel establishments exceeded 38.0 million. This represents an increase of 5.8% compared to the same month in 2022, when there were 35.9 million. Moreover, they are more than those of the same month in 2019.

During the first nine months of 2023, overnight stays increased by 8.4% compared to the same period in the previous year. Moreover, they surpass those of the first nine months of 2019.

### **Annual variation rate for overnight stays**Percentage