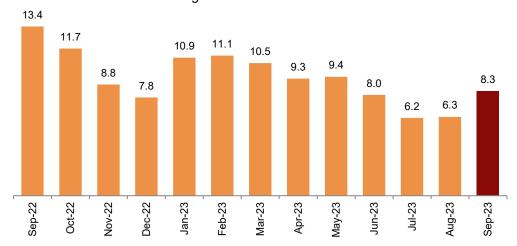

#### **Hotel Prices**

The annual rate of the Hotel Prices Index (HPI) stood at 8.3%, which was 5.1 points above that registered in the same month of 2022 and 2.0 of a point less than that registered last month.