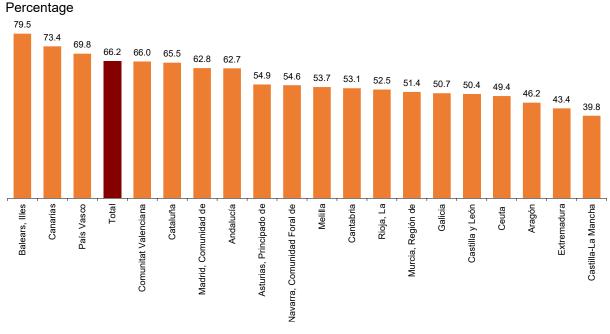

#### Occupancy rate

Percentage

Illes Balears recorded the highest occupancy rate by bed-places in September (79.5%). This was followed by Canarias, with 73.4%.

#### Occupancy rate per bed-places by autonomous community

By tourist areas, Palma-Calvià reached the greatest occupancy rate by bed-places (81.0%) as well as the greatest weekend occupancy rate (83.0%). The island of Mallorca recorded the highest number of overnight stays in September, with 6,761,840.