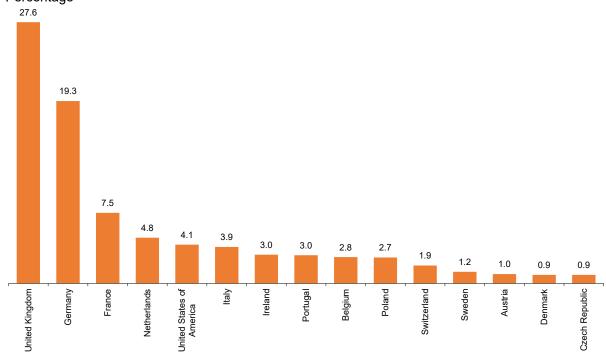

#### Overnight stays according to the country of origin of travellers

Travellers from the United Kingdom and Germany accounted for 27.6% and 19.3%, respectively, of total overnight stays of non-residents in hotel establishments in September.

Overnight stays by travellers from France, the Netherlands and the United States (the following source markets) accounted for 7.5%, 4.8% and 4.1% of the total, respectively.