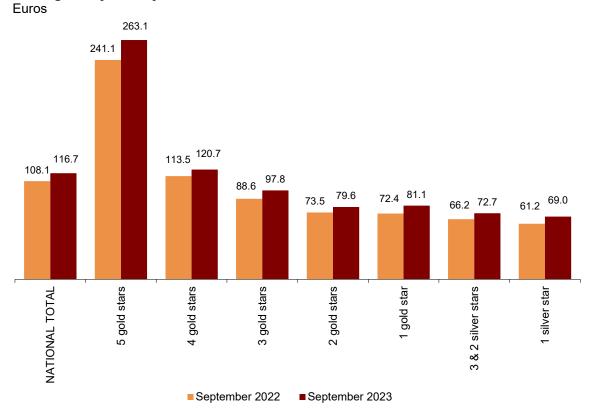

#### **Hotel Sector Profitability**

The average daily rate of hotels per occupied room (ADR) was 116.7 euros in September, which is an increase of 8.0% compared to the same month in 2022.

On the other hand, the average daily revenue per available room (RevPAR), which is determined by the occupancy registered in hotel establishments, reached 88.9 euros, increasing by 11.9%.

By category, the average rate was 263.1 euros for five-star hotels, 120.7 euros for four-star hotels and 97.8 euros for three-star hotels. Revenue per available room for these same categories was 199.0, 101.0 and 76.9 euros, respectively.