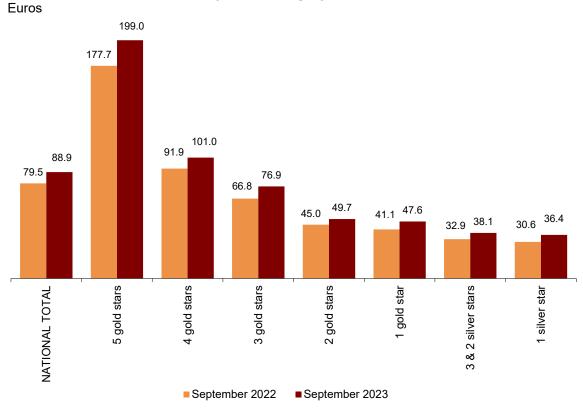

#### **Hotel Sector Profitability**

The average daily rate of hotels per occupied room (ADR) was 116.7 euros in September, which is an increase of 8.0% compared to the same month in 2022.

On the other hand, the average daily revenue per available room (RevPAR), which is determined by the occupancy registered in hotel establishments, reached 88.9 euros, increasing by 11.9%.

By category, the average rate was 263.1 euros for five-star hotels, 120.7 euros for four-star hotels and 97.8 euros for three-star hotels. Revenue per available room for these same categories was 199.0, 101.0 and 76.9 euros, respectively.