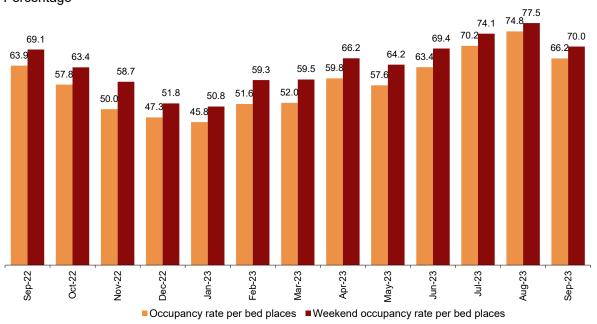

#### **Hotel occupancy**

In September, 66.2% of the available bed-places were occupied, a year-on-year increase of 3.6%. The weekend occupancy rate by bed places increased 1.4%, and stood at 70.0%.

#### Occupancy rate

Percentage

Illes Balears recorded the highest occupancy rate by bed-places in September (79.5%). This was followed by Canarias, with 73.4%.