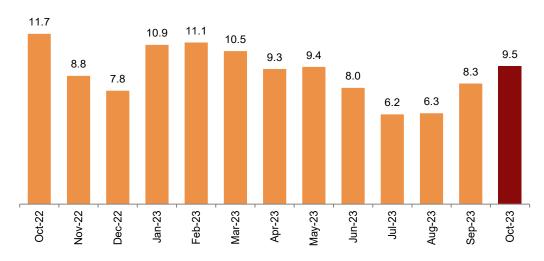

#### **Hotel Prices**

The annual rate of the Hotel Price Index (HPI) stood at 9.5% in October, which is 2.2 points lower than that recorded in the same month of 2022, and 1.2 points higher than that recorded last month.

#### **Hotel Prices Index**

Annual variation rate. Percentage

By autonomous community, the greatest increase of hotel prices compared to October 2022 is in Comunidad de Madrid (16.1%). And the smallest was recorded in Extremadura, with an annual rate of change of 1.4%.