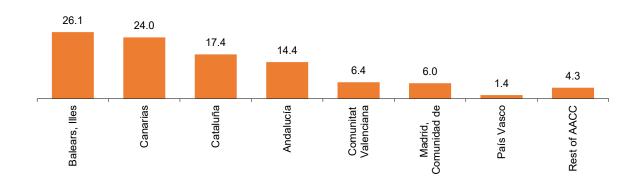

### **Distribution of overnight stays: non-residents**Percentage

#### Distribution of overnight stays: residents

Percentage

The main destination chosen by non-residents was Illes Balears, with 26.1% of the total number of overnight stays. Following that, the main destinations were Canarias and Cataluña, with 24.0% and 17.4% of the total, respectively.