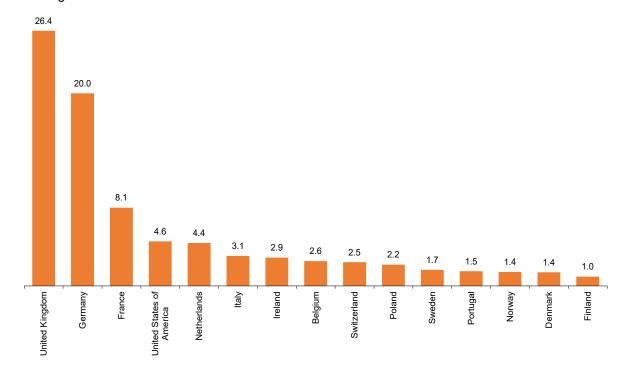

#### Overnight stays according to the country of origin of travellers

Travellers from the United Kingdom and Germany accounted for 26.4% and 20.0%, respectively, of total overnight stays by non-residents in hotel establishments in October.

Overnight stays by travellers from France, the United States and the Netherlands (the following source markets) accounted for 8.1%, 4.6% and 4.4% of the total, respectively.