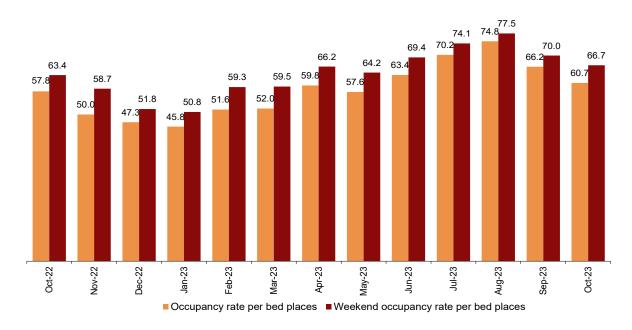

#### **Hotel occupancy**

In October, 60.7% of the available bed places were occupied, with an annual increase of 4.9%. The weekend occupancy rate by bed places increased by 5.3% to 66.7%.

#### Occupancy rate

Percentage

Canarias showed the highest occupancy rate by bed places during October (75.1%). It was followed by Illes Balears, with 65.6%.