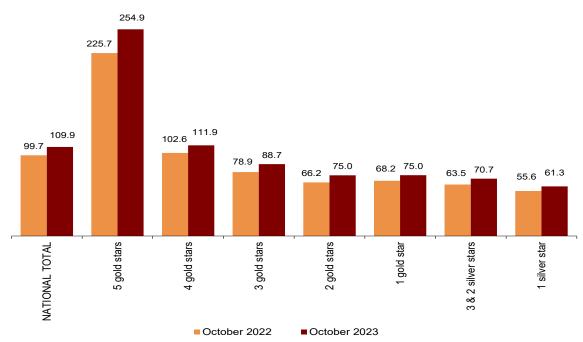

#### **Hotel Sector Profitability**

The average daily hotel turnover per occupied room (ADR) was 109.9 euros in October, an increase of 10.3% compared to the same month in 2022.

On the other hand, the average daily revenue per available room (RevPAR), which is determined by the occupancy rate registered in hotel establishments, reached 76.6 euros, increasing by 15.8%.

By category, the average rate was 254.9 euros for five-star hotels, 111.9 euros for four-star hotels and 88.7 euros for three-star hotels. Revenue per available room for these same categories was 184.2, 86.5 and 60.7 euros, respectively.