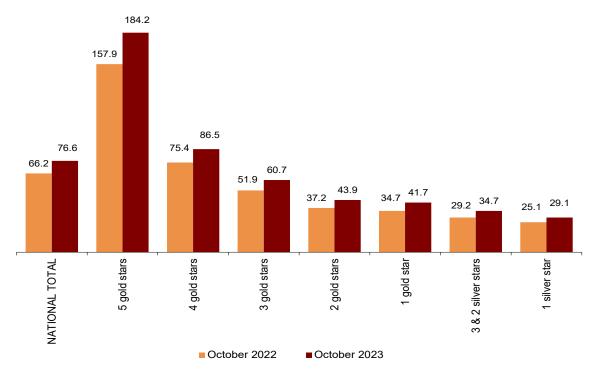

#### **Hotel Sector Profitability**

The average daily hotel turnover per occupied room (ADR) was 109.9 euros in October, an increase of 10.3% compared to the same month in 2022.

On the other hand, the average daily revenue per available room (RevPAR), which is determined by the occupancy rate registered in hotel establishments, reached 76.6 euros, increasing by 15.8%.

By category, the average rate was 254.9 euros for five-star hotels, 111.9 euros for four-star hotels and 88.7 euros for three-star hotels. Revenue per available room for these same categories was 184.2, 86.5 and 60.7 euros, respectively.