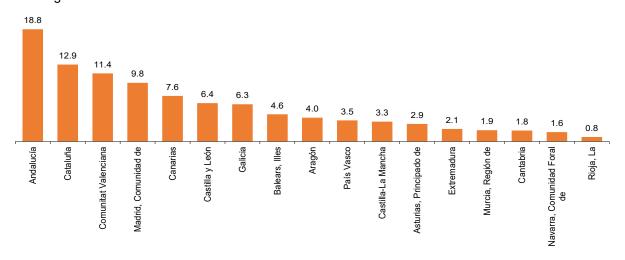

#### **Destination**

Andalucía, Cataluña and Comunitat Valenciana were the main destinations for travellers resident in Spain in October, with 18.8%, 12.9% and 11.4% of the total number of overnight stays, respectively.

#### Distribution of overnight stays: residents

Percentage

The main destination chosen by non-residents was Illes Balears, with 26.1% of the total number of overnight stays. Following that, the main destinations were Canarias and Cataluña, with 24.0% and 17.4% of the total, respectively.