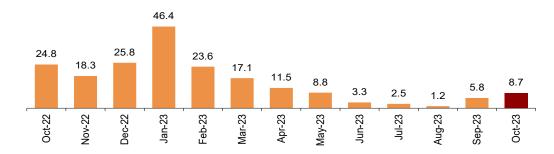

### **Annual variation rate for overnight stays** Percentage

### Hotels invoice an average of 109.9 euros per occupied room, 10.3% more than the same month of the previous year

During the month of October, overnight stays in hotel establishments exceeded 32.4 million. This represents an increase of 8.7% compared to the same month in 2022, when there were 29.8 million. Moreover, they are more than those of the same month in 2019.

On the other hand, the average stay increased by 1.7% compared to October 2022, standing at 3.1 overnight stays per traveller.

During the first 10 months of 2023, overnight stays increased by 6.5% compared to the same period of the previous year. Moreover, they surpass those of the first 10 months of 2019.