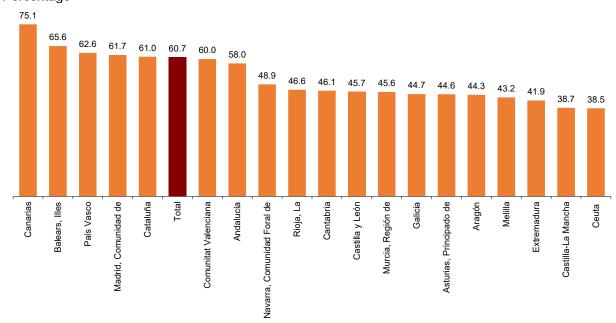

#### **Hotel occupancy**

In October, 60.7% of the available bed places were occupied, with an annual increase of 4.9%. The weekend occupancy rate by bed places increased by 5.3% to 66.7%.

#### Occupancy rate

Percentage

Canarias showed the highest occupancy rate by bed places during October (75.1%). It was followed by Illes Balears, with 65.6%.

### Occupancy rate per bed-places by autonomous community Percentage

By tourist areas, Sur de Tenerife reached the highest occupancy rate by bed places (79.1%) and the highest occupancy rate at weekends (80.9%). The island of Mallorca recorded the highest number of overnight stays in October, with 5,170,014.