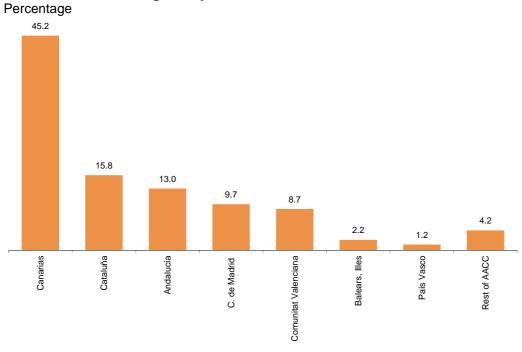

#### Distribution of overnight stays: residents

The main destination chosen by non-residents was Canarias, with 45.2% of total overnight stays. In this Autonomous Community, overnight stays of foreign nationals decreased by 4.9% compared with November 2017. The next most popular destinations of non-residents were Cataluña (with 15.8% of the total overnight stays and an increase of 21.2%) and Andalucía (with 13.0% of the total and an increase of 5.5%).

#### Distribution of overnight stays: non-residents