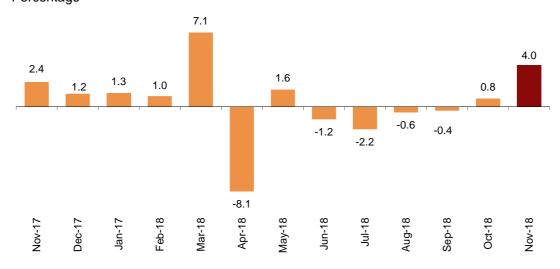

## Hotels invoice an average of 82.0 euros per occupied room, representing an annual increase of 3.3%

In November, overnight stays in hotel establishments exceeded 18.2 million, 4.0% more than in the same month in 2017. Overnight stays by residents in Spain increased by 6.1% and those of non-residents did so by 2.7%.

The average stay decreased by 2.4% compared with November 2017, to 2.8 overnight stays per traveller.

During the first 11 months of 2018, overnight stays decreased by 0.2% as compared with the same period of the previous year.

### **Annual variation rate for overnight stays**Percentage