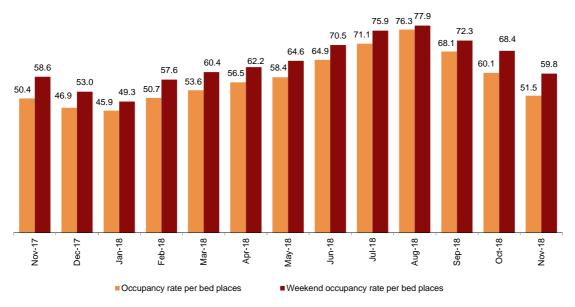

#### **Hotel occupancy**

In November, 51.5% of the available bed-places were occupied, representing an annual increase of 2.0%. The weekend occupancy rate by bed-places increased 2.0%, standing at 59.8%.

#### **Occupancy rate**

Percentage

Canarias showed the highest occupancy rate by bedplaces in November (72.8%). It was followed by Comunidad de Madrid (60.9%) and Comunitat Valenciana (53.0%).