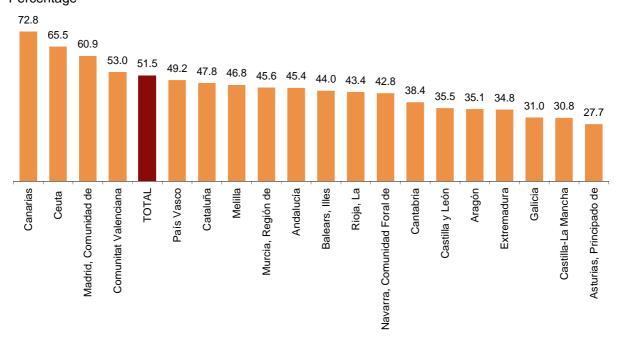

#### **Occupancy rate**

Percentage

Canarias showed the highest occupancy rate by bedplaces in November (72.8%). It was followed by Comunidad de Madrid (60.9%) and Comunitat Valenciana (53.0%).

### Occupancy rate per bed places by autonomous community Percentage

By tourist area, Sur de Gran Canaria registered the highest occupancy rate by bed-places (76.4%) and Sur de Tenerife registered the highest weekend occupancy rate (78.1%). The island of Tenerife registered the highest number of overnight stays, with 2.0 million.