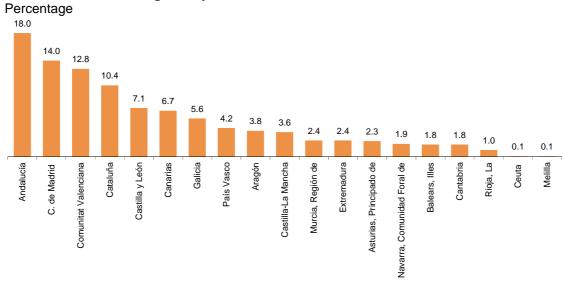

#### **Destinations**

Andalucía, Comunidad de Madrid and Comunitat Valenciana were the main destinations of residents in Spain in November, with annual variation rates in the number of overnight stays of 6.2%, 7.2% and 5.1% respectively.

#### Distribution of overnight stays: residents

The main destination chosen by non-residents was Canarias, with 45.2% of total overnight stays. In this Autonomous Community, overnight stays of foreign nationals decreased by 4.9% compared with November 2017. The next most popular destinations of non-residents were Cataluña (with 15.8% of the total overnight stays and an increase of 21.2%) and Andalucía (with 13.0% of the total and an increase of 5.5%).