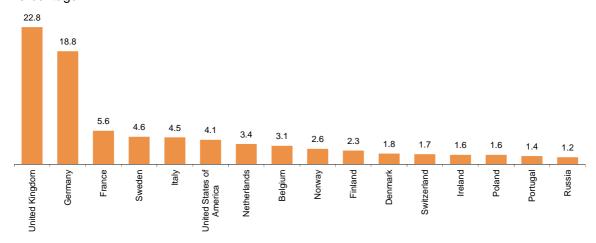

#### Overnight stays according to the country of origin of the travellers

In November, travellers from the United Kingdom and Germany represented 22.8% and 18.8% of total overnight stays of non-residents in hotel establishments, respectively. The British market increased by 4.8%, while the German decreased by 8.8%.

Overnight stays by travellers from France, Sweden and Italy (the following countries of origin) recorded annual rates of -1.3%, -8.1% and 10.6%, respectively.