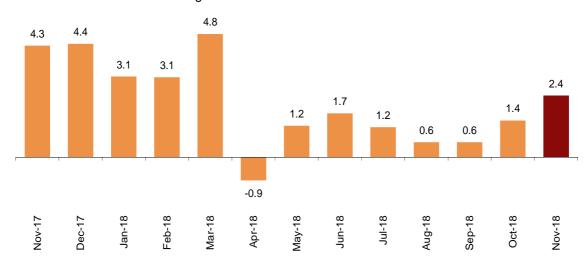

#### **Hotel Prices**

The annual rate of the Hotel Price Index (HPI) was 2.4% in November, which is 1.0 percentage points more than last month and 1.9 percentage points below that registered a year ago.