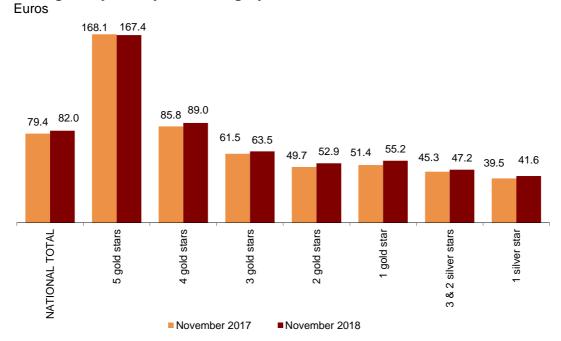

#### **Profitability of the Hotel Sector**

The average daily rate per occupied room (ADR) of hotels was 82.0 euros in November, representing an increase of 3.3% as compared with the same month of 2017.

On the other hand, the average daily revenue per available room (RevPAR), which is conditioned by the occupancy registered in hotel establishments, reached 50.0 euros, with a 5.2% increase.

By category, the average rate was 167.4 euros for five-star hotels, 89.0 euros for four-star hotels and 63.5 euros for three-star hotels. Revenues per available room for these same categories were 106.9, 62.9 and 40.1 euros, respectively.