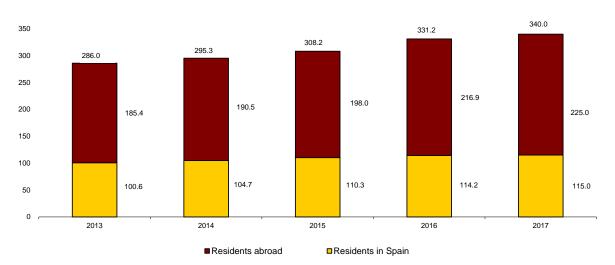

### Results for the whole of the year 2017

Overnight stays in hotel establishments reached 340.0 million in the year 2017 as a whole, an increase of 2.7% compared to 2016. This rate was 4.7 points lower than that registered in 2016, which was 7.4%.

Of the total number of overnight stays, 75.0% were concentrated between the months of April and October.

For the year 2017 as a whole, overnight stays by residents increased by 0.7% and those of non-residents did so by 3.7%.

Resident travellers, who represented 48.5% of the total, made 33.8% of the total overnight stays during 2017.