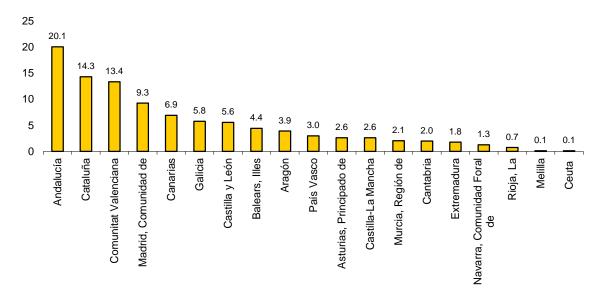

#### **Destinations**

Andalucía, Cataluña, Comunitat Valenciana and Comunidad de Madrid were the main destinations of travellers resident in Spain in 2017, with variation rates in the number of overnight stays of -3.6%, -0.8%, -2.4% and 1.4%, respectively.