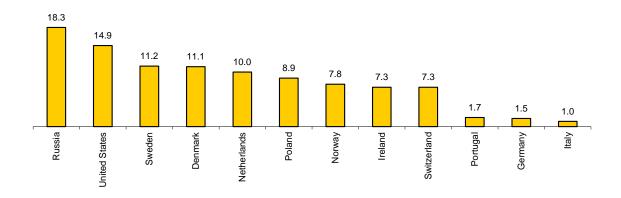

### Overnight stays of residents abroad from the main countries in %

Among the main countries of origin, the most significant increases in overnight stays in 2017 compared to 2016 were those spent by travellers from Russia (18.3%), the United States (14.9%) and Sweden (11.2%).

Annual variation rate of overnight stays of the main origin countries in 2017, as compared with 2016