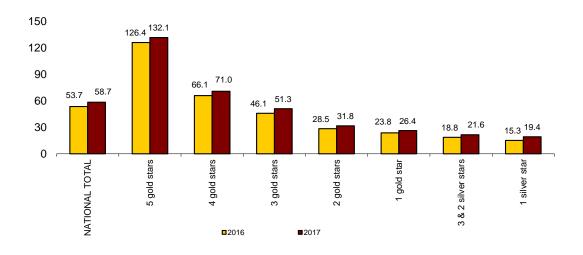

### **Profitability of the Hotel Sector**

The average daily rate per occupied room (ADR) of hotels was 87.3 euros in 2017. On the other hand, the average daily revenue per available room (RevPAR), which is conditioned by the occupancy registered in hotel establishments, reached 58.7 euros on average.

By category, the average rate was 190.4 euros for five-star hotels, 93.8 euros for four-star hotels and 71.6 euros for three-star hotels. Revenue per available room for these same categories were 132.1, 71.0 and 51.3 euros, respectively.

### Revenue per available room (RevPAR) by hotel category in euros

For further information see INEbase-www.ine.es/en/

All press releases at: www.ine.es/en/prensa/prensa\_en.htm

Press office: Telephone numbers: 91 583 93 63 / 94 08 - Fax: 91 583 90 87 -gprensa@ine.es Information Area: Telephone number: 91 583 91 00 - Fax: 91 583 91 58 - www.ine.es/infoine/?L=1