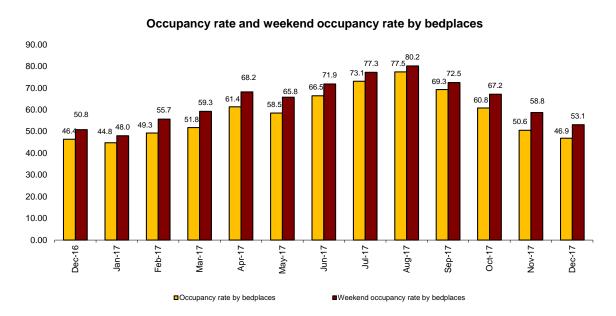

### **Hotel occupancy**

In December, 46.9% of the available bedplaces were occupied, indicating an annual increase of 1.0%. The weekend occupancy rate by bedplaces increased 4.5%, and stood at 53.1%.

Canarias showed the highest occupancy rate by bedplaces in December (71.4%). It was followed by Comunidad de Madrid (57.5%) and Comunitat Valenciana (44.9%).