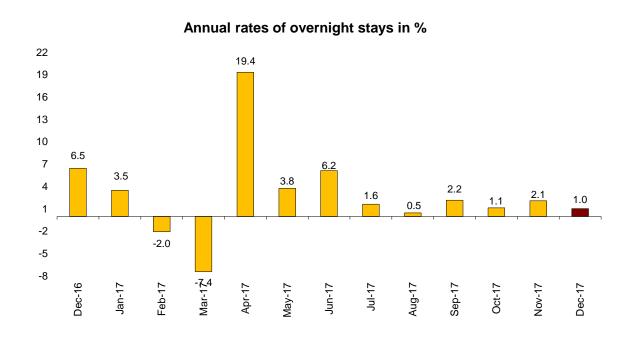

### Hotel Tourism Short-Term Trends (HOS/HPI/IPHS)

December 2017 and year 2017. Provisional data

Overnight stays in hotel establishments register an increase of 1.0% in December, as compared with the same month of 2016

Hotel overnight stays increased by 2.7% for the year 2017 as a whole.

During the month of December, more than 16.1 million overnight stays were registered in hotel establishments, 1.0% more than in the same month of 2016. The overnight stays by travellers resident in Spain increased by 6.1%, while those of non-residents decreased by 2.5%.