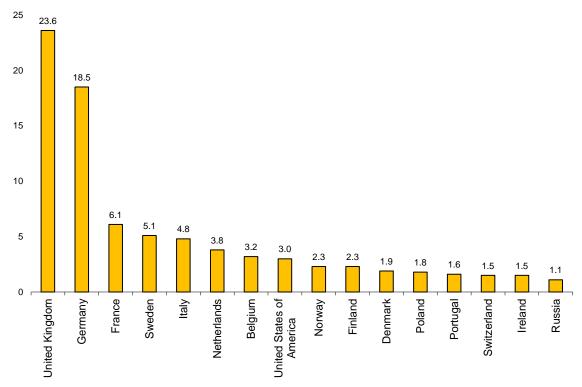

### Overnight stays according to the country of origin of the travellers

In December, travellers from the United Kingdom and Germany accounted for 23.6% and 18.5% of total overnight stays of non-residents in hotel establishments, respectively. The British market decreased by 5.2%, and the German market did so by 8.7%.

Overnight stays by travellers from France, Sweden and Italy (the following issuing markets) recorded annual rates of -11.9%, 2.8% and -7.6%, respectively.