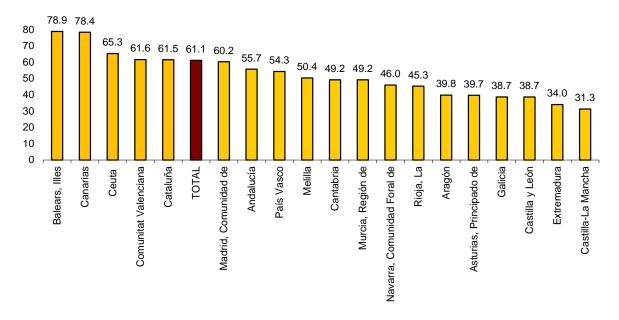

### **Hotel occupancy**

In 2017, on average, 61.1% of the bedplaces were occupied, with a 2.2% increase compared to 2016. The weekend occupancy rate by bedplaces also increased by 2.2%, standing at 66.6%.

#### Monthly occupancy rates in 2017

Illes Balears showed the highest occupancy rate by bedplaces during 2017 (with an average of 78.9%). It was followed by Canarias (78.4%) and Comunitat Valenciana (61.6%).