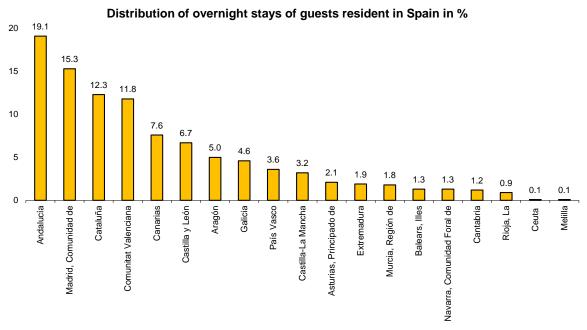

#### **Destinations**

Andalucía, Cataluña, Comunitat Valenciana and Comunidad de Madrid were the main destinations of travellers resident in Spain in 2017, with variation rates in the number of overnight stays of -3.6%, -0.8%, -2.4% and 1.4%, respectively.

### Distribution of overnight stays of guests resident in Spain in %

The main destination chosen by non-residents in 2017 was Canarias, with 28.0% of total overnight stays. In this Autonomous Community, overnight stays by foreign nationals grew 1.9% compared to 2016. The following destinations were Illes Balears (24.2% of the total) and Cataluña (18.0%). In these Autonomous Communities, overnight stays increased by 0.7% and 4.2%, respectively.