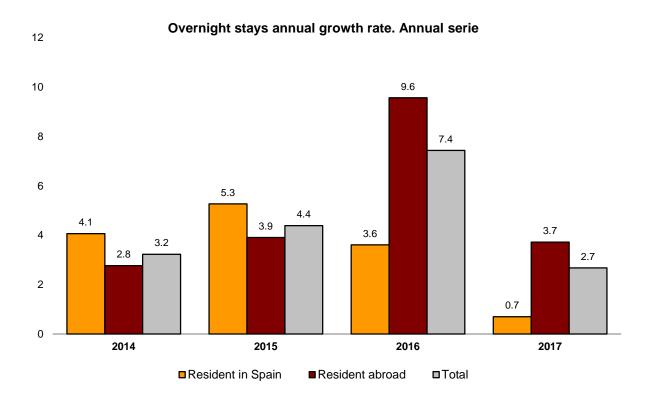

### Results for the whole of the year 2017

Overnight stays in hotel establishments reached 340.0 million in the year 2017 as a whole, an increase of 2.7% compared to 2016. This rate was 4.7 points lower than that registered in 2016, which was 7.4%.

Of the total number of overnight stays, 75.0% were concentrated between the months of April and October.

For the year 2017 as a whole, overnight stays by residents increased by 0.7% and those of non-residents did so by 3.7%.