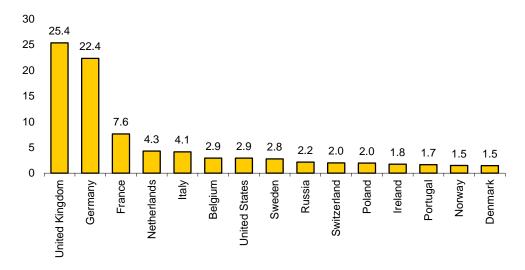

#### Overnight stays according to the country of origin of the travellers

Travellers from the United Kingdom and Germany made 107.4 million hotel overnight stays in 2017, almost half the total number of overnight stays made by non-resident travellers. Overnight stays by travellers from the United Kingdom decreased by 0.8%, while those by Germans increased by 1.5%.

Overnight stays by travellers from France, the Netherlands and Italy (the following countries of origin) registered annual rates of -3.8%, 10.0% and 1.0%, respectively.