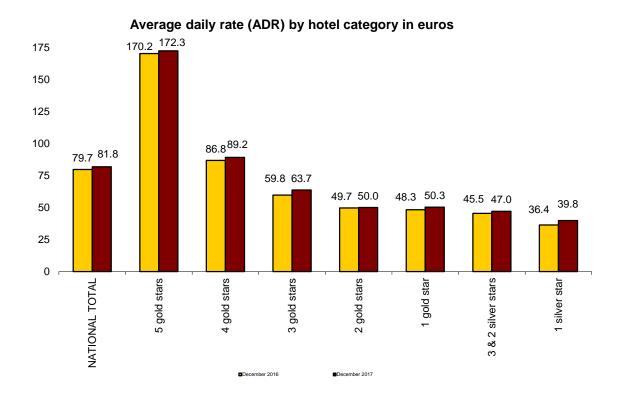

#### **Profitability of the Hotel Sector**

The average daily rate per occupied room (ADR) of hotels was 81.8 euros in December, representing an increase of 2.6% as compared with the same month of 2016.

Meanwhile, the average daily revenue per available room (RevPAR), which is conditioned by the occupancy registered in hotel establishments, reached 42.4 euros, with an increase of 4.6%.

By category, the average rate was 172.3 euros for five-star hotels, 89.2 euros for four-star hotels and 63.7 euros for three-star hotels. Revenue per available room for these same categories were 92.4, 53.2 and 35.1 euros, respectively.