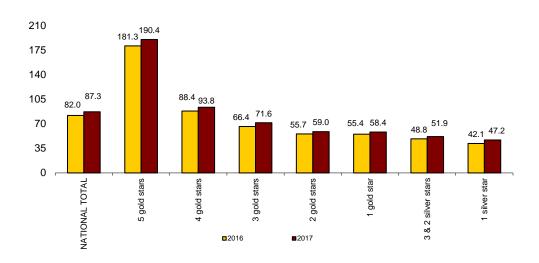

### **Profitability of the Hotel Sector**

The average daily rate per occupied room (ADR) of hotels was 87.3 euros in 2017. On the other hand, the average daily revenue per available room (RevPAR), which is conditioned by the occupancy registered in hotel establishments, reached 58.7 euros on average.

By category, the average rate was 190.4 euros for five-star hotels, 93.8 euros for four-star hotels and 71.6 euros for three-star hotels. Revenue per available room for these same categories were 132.1, 71.0 and 51.3 euros, respectively.

#### Average daily rate (ADR) by hotel category in euros