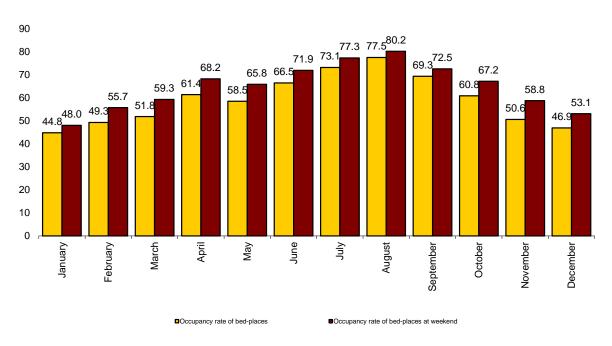

### **Hotel occupancy**

In 2017, on average, 61.1% of the bedplaces were occupied, with a 2.2% increase compared to 2016. The weekend occupancy rate by bedplaces also increased by 2.2%, standing at 66.6%.

#### Monthly occupancy rates in 2017

Illes Balears showed the highest occupancy rate by bedplaces during 2017 (with an average of 78.9%). It was followed by Canarias (78.4%) and Comunitat Valenciana (61.6%).