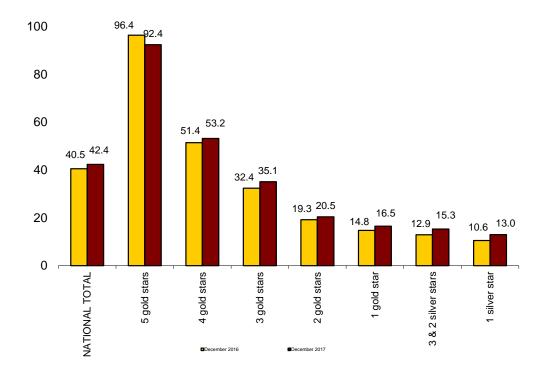

Meanwhile, the average daily revenue per available room (RevPAR), which is conditioned by the occupancy registered in hotel establishments, reached 42.4 euros, with an increase of 4.6%.

By category, the average rate was 172.3 euros for five-star hotels, 89.2 euros for four-star hotels and 63.7 euros for three-star hotels. Revenue per available room for these same categories were 92.4, 53.2 and 35.1 euros, respectively.

### Revenue per available room (RevPAR) by hotel category in euros