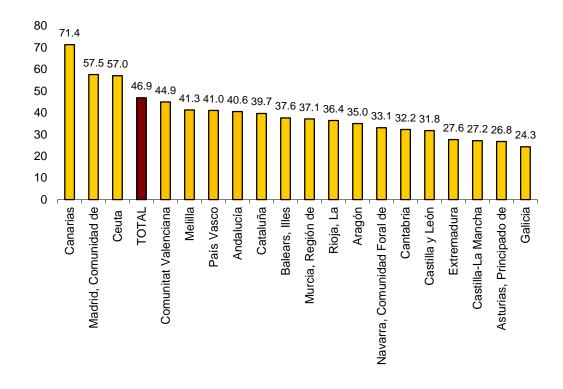

### **Hotel occupancy**

In December, 46.9% of the available bedplaces were occupied, indicating an annual increase of 1.0%. The weekend occupancy rate by bedplaces increased 4.5%, and stood at 53.1%.

Canarias showed the highest occupancy rate by bedplaces in December (71.4%). It was followed by Comunidad de Madrid (57.5%) and Comunitat Valenciana (44.9%).

### Occupancy rate by bedplaces by Automous Community

By tourist areas, the South of Gran Canaria reached both the highest occupancy rate by bedplaces (77.0%), and the highest weekend occupancy rate (75.8%). The island of Tenerife registered the highest number of overnight stays, with 1.9 million.