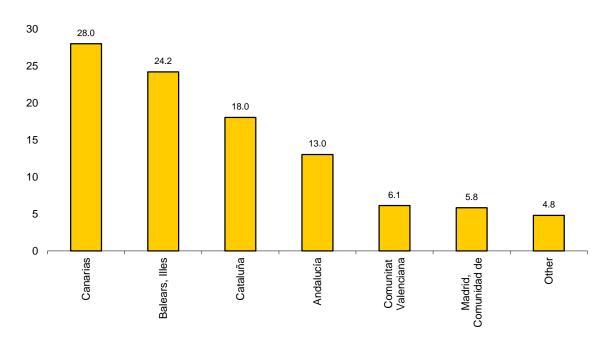

### Distribution of overnight stays of guests resident in Spain in %

The main destination chosen by non-residents in 2017 was Canarias, with 28.0% of total overnight stays. In this Autonomous Community, overnight stays by foreign nationals grew 1.9% compared to 2016. The following destinations were Illes Balears (24.2% of the total) and Cataluña (18.0%). In these Autonomous Communities, overnight stays increased by 0.7% and 4.2%, respectively.