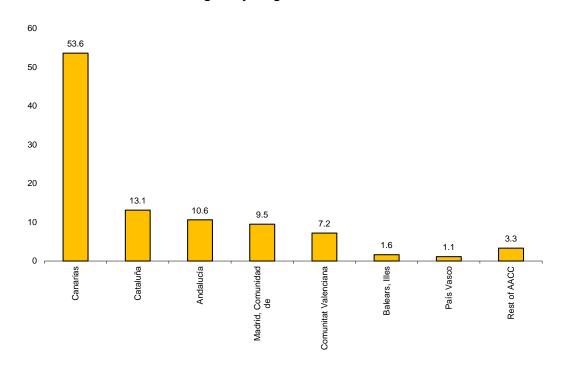

The main destination chosen by non-residents was Canarias, with 53.6% of total overnight stays. In this Autonomous Community, overnight stays of foreigners decreased by 3.1% as compared with December 2016. The following destinations of non-residents were Cataluña (with 13.1% of total overnight stays and a decrease of 14.5%) and Andalucía (with 10.6% of total overnight stays and an increase of 1.3%).