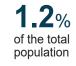

1.2% Singular entiti

Singular entities with more than 10,000 residents

69.5% of the total population

Average age by size of the singular entity

Residents in the most populated singular entity of the municipality