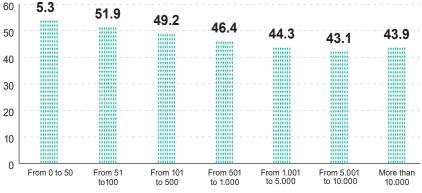

1.2% Singular entiti

Singular entities with more than 10,000 residents

69.5% of the total population

Average age by size of the singular entity

Residents in the most populated singular entity of the municipality