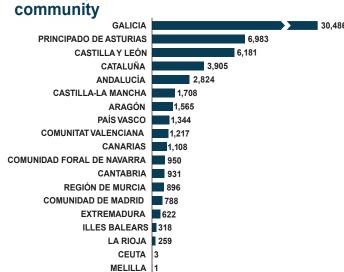

Number of singular entities by autonomous community

Most repeated word (\*) in the name of the singular entities by autonomous community

Sorurce: Nomenclature: Annual Census Population as of 01/01/2024 by population unit - INE