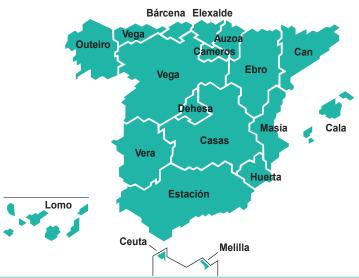

Number of singular entities by autonomous community

Most repeated word (\*) in the name of the singular entities by autonomous community

Sorurce: Nomenclature: Annual Census Population as of 01/01/2024 by population unit - INE

(\*) **Note:** The complete name of the singular entities is considered and articles, prepositions, conjunctions and other particles are excluded.